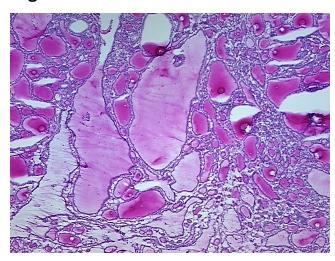

ification** 

notes from H&E review:

Carcinoma of thyroid, papillary, focal

Non Tumor Structures: 95% Thyroid follicles, 5% Fibrous stroma

**CASE Diagnosis (from** medical center path

report):

47 Age:

Gender: Female

**Tumor Grade:** Not Reported



OriGene Technologies, Inc. 9620 Medical Center Drive, Ste 200

CN: techsupport@origene.cn

Rockville, MD 20850, US Phone: +1-888-267-4436 https://www.origene.com techsupport@origene.com EU: info-de@origene.com



Minimum Stage Grouping:

T (Extent of Primary

Tumor):

N (Lymph node N0

metastasis):

M (Distant metastasis): MX

**Storage:** Store frozen tissue sections at -80°C.

T1

Stability: All frozen tissue sections are stable for 1 year from date of purchase if stored at -80°C

without repeated freeze/thaws.

## **Product images:**



4x Image



20x Image