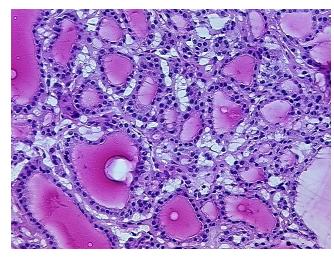

notes from H&E review:

Carcinoma of thyroid, papillary, focal

Non Tumor Structures: 95% Thyroid follicles, 5% Fibrous stroma

**CASE Diagnosis (from** medical center path

report):

47 Age:

Gender: Female

**Tumor Grade:** Not Reported



OriGene Technologies, Inc. 9620 Medical Center Drive, Ste 200

CN: techsupport@origene.cn

Rockville, MD 20850, US Phone: +1-888-267-4436 https://www.origene.com techsupport@origene.com EU: info-de@origene.com



Minimum Stage Grouping:

T (Extent of Primary

Tumor):

N (Lymph node N0

metastasis):

M (Distant metastasis): MX

**Storage:** Store frozen tissue sections at -80°C.

T1

Stability: All frozen tissue sections are stable for 1 year from date of purchase if stored at -80°C

without repeated freeze/thaws.

## **Product images:**



4x Image



20x Image