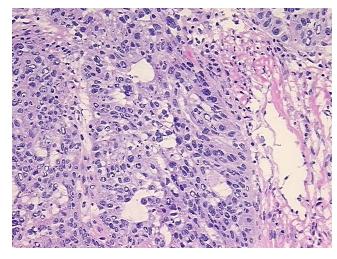

a:

Tumor Hypercellular 40%

Stroma:

Necrosis: 0%

CASE Diagnosis (from

medical center path

report):

Adenocarcinoma of ovary, clear cell

**Age:** 54

Gender: Female

**Tumor Grade:** FIGO G3: Poorly differentiated

0%

Minimum Stage

**Grouping:** 

IIIC



**OriGene Technologies, Inc.** 9620 Medical Center Drive, Ste 200

CN: techsupport@origene.cn

Rockville, MD 20850, US Phone: +1-888-267-4436 https://www.origene.com techsupport@origene.com EU: info-de@origene.com



T (Extent of Primary

Tumor):

T3c

N (Lymph node

metastasis):

NX

M (Distant metastasis): MX

**Storage:** Store frozen tissue sections at -80°C.

Stability: All frozen tissue sections are stable for 1 year from date of purchase if stored at -80°C

without repeated freeze/thaws.

## **Product images:**



4x Image



20x Image