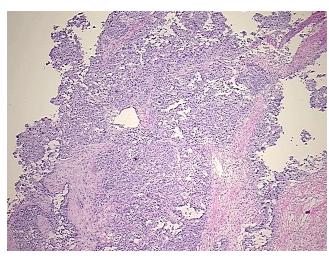

lular

Stroma:

Tumor Hypercellular 40%

Stroma:

Necrosis: 0%

CASE Diagnosis (from

medical center path

report):

Adenocarcinoma of ovary, clear cell

**Age:** 54

Gender: Female

**Tumor Grade:** FIGO G3: Poorly differentiated

0%

Minimum Stage

**Grouping:** 

IIIC



**OriGene Technologies, Inc.** 9620 Medical Center Drive, Ste 200

CN: techsupport@origene.cn

Rockville, MD 20850, US Phone: +1-888-267-4436 https://www.origene.com techsupport@origene.com EU: info-de@origene.com



T (Extent of Primary

Tumor):

T3c

N (Lymph node

metastasis):

NX

M (Distant metastasis): MX

**Storage:** Store frozen tissue sections at -80°C.

Stability: All frozen tissue sections are stable for 1 year from date of purchase if stored at -80°C

without repeated freeze/thaws.

## **Product images:**



4x Image



20x Image