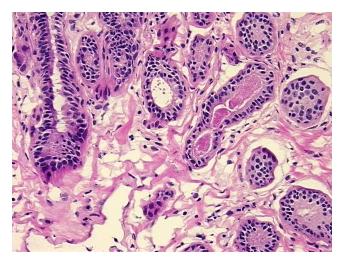

: 100%
Lesional: 0%
Tumor: 0%
Tumor Hypo/Acellular 0%

Tumor Hypo/Acellular

Stroma:

0%

Tumor Hypercellular Stroma:

Necrosis:

Ω06

Pathology Verification

notes from H&E review:

CASE Diagnosis (from

medical center path report):

Adenocarcinoma of breast, ductal

40% Glandular epithelium, 30% Stroma, 30% Adipose tissue

**Age:** 46

**Gender:** Female

**Storage:** Store frozen tissue sections at -80°C.

**OriGene Technologies, Inc.** 9620 Medical Center Drive, Ste 200

CN: techsupport@origene.cn

Rockville, MD 20850, US Phone: +1-888-267-4436 https://www.origene.com techsupport@origene.com EU: info-de@origene.com



Stability:

All frozen tissue sections are stable for 1 year from date of purchase if stored at -80°C without repeated freeze/thaws.

## **Product images:**



4x Image



20x Image