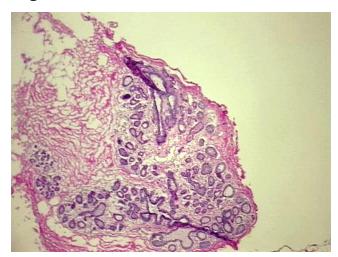

mits

Normal: 100%
Lesional: 0%
Tumor: 0%
Tumor Hypo/Acellular 0%

Tumor Hypo/Acellular

Stroma:

0%

Tumor Hypercellular Stroma:

Necrosis:

Ω06

Pathology Verification

notes from H&E review:

CASE Diagnosis (from

medical center path report):

Adenocarcinoma of breast, ductal

40% Glandular epithelium, 30% Stroma, 30% Adipose tissue

**Age:** 46

**Gender:** Female

**Storage:** Store frozen tissue sections at -80°C.

**OriGene Technologies, Inc.** 9620 Medical Center Drive, Ste 200

CN: techsupport@origene.cn

Rockville, MD 20850, US Phone: +1-888-267-4436 https://www.origene.com techsupport@origene.com EU: info-de@origene.com



Stability:

All frozen tissue sections are stable for 1 year from date of purchase if stored at -80°C without repeated freeze/thaws.

## **Product images:**



4x Image



20x Image