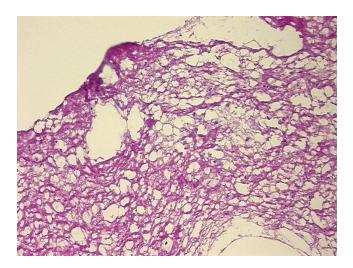

issue of Origin: Aorta Site of Finding: Aorta

Sample Diagnosis (from

Appearance:

Pathology Verification):

Atherosclerotic plaque

0% Normal: Lesional: 100% 0% Tumor: 0%

Tumor Hypo/Acellular

Stroma:

**Tumor Hypercellular** 

Stroma:

0% **Necrosis:** 

**CASE Diagnosis (from** 

medical center path

report):

No pathologic disease

72 Age: Gender: Male

Store frozen tissue sections at -80°C. Storage:

0%

Stability: All frozen tissue sections are stable for 1 year from date of purchase if stored at -80°C

without repeated freeze/thaws.



OriGene Technologies, Inc. 9620 Medical Center Drive, Ste 200

CN: techsupport@origene.cn

Rockville, MD 20850, US Phone: +1-888-267-4436 https://www.origene.com techsupport@origene.com EU: info-de@origene.com



## **Product images:**



4x Image



20x Image