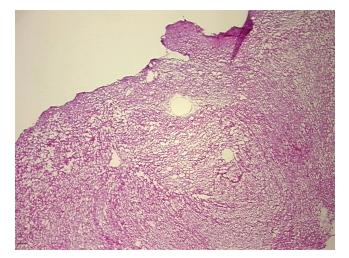

000012091

Tissue of Origin: Aorta Site of Finding: Aorta

Sample Diagnosis (from

Appearance:

Pathology Verification):

Atherosclerotic plaque

0% Normal: Lesional: 100% 0% Tumor: 0%

Tumor Hypo/Acellular

Stroma:

**Tumor Hypercellular** 

Stroma:

0% **Necrosis:** 

**CASE Diagnosis (from** 

medical center path

report):

No pathologic disease

72 Age: Gender: Male

Store frozen tissue sections at -80°C. Storage:

0%

Stability: All frozen tissue sections are stable for 1 year from date of purchase if stored at -80°C

without repeated freeze/thaws.



OriGene Technologies, Inc. 9620 Medical Center Drive, Ste 200

CN: techsupport@origene.cn

Rockville, MD 20850, US Phone: +1-888-267-4436 https://www.origene.com techsupport@origene.com EU: info-de@origene.com



## **Product images:**



4x Image



20x Image