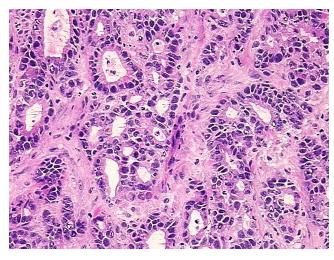

Stroma (Cellular): Desmoplastic reaction; Non Tumor Structures: 100% Muscle

**CASE Diagnosis (from** medical center path

report):

Adenocarcinoma of stomach

65 Age:

Gender: Female

**Tumor Grade:** AJCC G3: Poorly differentiated



OriGene Technologies, Inc. 9620 Medical Center Drive, Ste 200

CN: techsupport@origene.cn

Rockville, MD 20850, US Phone: +1-888-267-4436 https://www.origene.com techsupport@origene.com EU: info-de@origene.com



Minimum Stage Grouping:

Ш

T (Extent of Primary

Tumor):

N (Lymph node

pN2

pT1

metastasis):

M (Distant metastasis): pMX

**Storage:** Store frozen tissue sections at -80°C.

Stability: All frozen tissue sections are stable for 1 year from date of purchase if stored at -80°C

without repeated freeze/thaws.

## **Product images:**



4x Image



20x Image