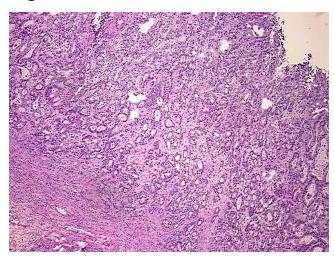

view:

Tumor Stroma (Cellular): Desmoplastic reaction; Non Tumor Structures: 100% Muscle

**CASE Diagnosis (from** medical center path

report):

Adenocarcinoma of stomach

65 Age:

Gender: Female

**Tumor Grade:** AJCC G3: Poorly differentiated



OriGene Technologies, Inc. 9620 Medical Center Drive, Ste 200

CN: techsupport@origene.cn

Rockville, MD 20850, US Phone: +1-888-267-4436 https://www.origene.com techsupport@origene.com EU: info-de@origene.com



Minimum Stage Grouping:

Ш

T (Extent of Primary

Tumor):

N (Lymph node

pN2

pT1

metastasis):

M (Distant metastasis): pMX

**Storage:** Store frozen tissue sections at -80°C.

Stability: All frozen tissue sections are stable for 1 year from date of purchase if stored at -80°C

without repeated freeze/thaws.

## **Product images:**



4x Image



20x Image