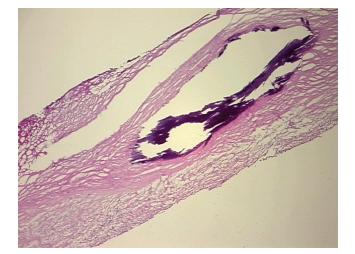

5

**Tissue of Origin:** Aorta **Site of Finding:** Aorta

Appearance: L

Sample Diagnosis (from Pathology Verification):

Atherosclerotic plaque

Normal: 0%
Lesional: 100%
Tumor: 0%

Tumor Hypo/Acellular

Stroma:

0%

**Tumor Hypercellular** 

Stroma:

report):

0%

Necrosis: 0%

CASE Diagnosis (from medical center path

Atherosclerotic plaque

Age: 82 Gender: Male

**Storage:** Store frozen tissue sections at -80°C.

Stability: All frozen tissue sections are stable for 1 year from date of purchase if stored at -80°C

without repeated freeze/thaws.



**OriGene Technologies, Inc.** 9620 Medical Center Drive, Ste 200

CN: techsupport@origene.cn

Rockville, MD 20850, US Phone: +1-888-267-4436 https://www.origene.com techsupport@origene.com EU: info-de@origene.com



## **Product images:**



4x Image



20x Image