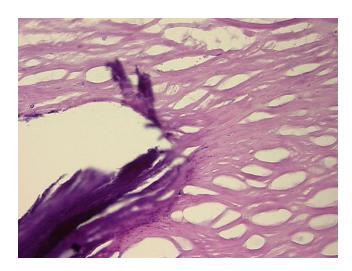

of Origin:** Aorta **Site of Finding:** Aorta

Appearance: L

Sample Diagnosis (from Pathology Verification):

Atherosclerotic plaque

Normal: 0%
Lesional: 100%
Tumor: 0%

Tumor Hypo/Acellular

Stroma:

0%

**Tumor Hypercellular** 

Stroma:

report):

0%

Necrosis: 0%

CASE Diagnosis (from medical center path

Atherosclerotic plaque

Age: 82 Gender: Male

**Storage:** Store frozen tissue sections at -80°C.

Stability: All frozen tissue sections are stable for 1 year from date of purchase if stored at -80°C

without repeated freeze/thaws.



**OriGene Technologies, Inc.** 9620 Medical Center Drive, Ste 200

CN: techsupport@origene.cn

Rockville, MD 20850, US Phone: +1-888-267-4436 https://www.origene.com techsupport@origene.com EU: info-de@origene.com



## **Product images:**



4x Image



20x Image