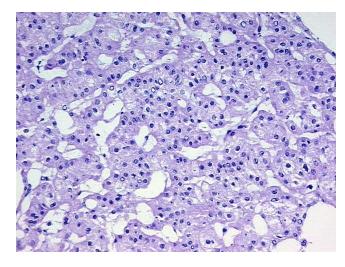

Tumor Hypercellular

Stroma:

report):

2%

70

Necrosis: 0%

CASE Diagnosis (from medical center path

Carcinoma of kidney, renal cell, chromophobe

Age:

Gender: Female

**Tumor Grade:** Fuhrman G2: Nuclei slightly irregular

Minimum Stage

**Grouping:** 

**OriGene Technologies, Inc.** 9620 Medical Center Drive, Ste 200

CN: techsupport@origene.cn

Rockville, MD 20850, US Phone: +1-888-267-4436 https://www.origene.com techsupport@origene.com EU: info-de@origene.com



T (Extent of Primary

Tumor):

pNX

pT1a

N (Lymph node metastasis):

M (Distant metastasis): pMX

**Storage:** Store frozen tissue sections at -80°C.

Stability: All frozen tissue sections are stable for 1 year from date of purchase if stored at -80°C

without repeated freeze/thaws.

## **Product images:**



4x Image



20x Image