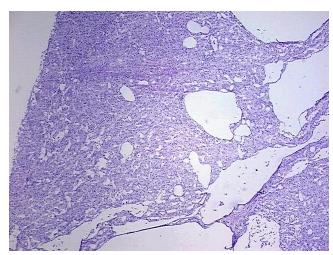

Stroma:

0%

Tumor Hypercellular

Stroma:

report):

2%

70

Necrosis: 0%

CASE Diagnosis (from medical center path

Carcinoma of kidney, renal cell, chromophobe

Age:

Gender: Female

**Tumor Grade:** Fuhrman G2: Nuclei slightly irregular

Minimum Stage

**Grouping:** 

**OriGene Technologies, Inc.** 9620 Medical Center Drive, Ste 200

CN: techsupport@origene.cn

Rockville, MD 20850, US Phone: +1-888-267-4436 https://www.origene.com techsupport@origene.com EU: info-de@origene.com



T (Extent of Primary

Tumor):

pNX

pT1a

N (Lymph node metastasis):

M (Distant metastasis): pMX

**Storage:** Store frozen tissue sections at -80°C.

Stability: All frozen tissue sections are stable for 1 year from date of purchase if stored at -80°C

without repeated freeze/thaws.

## **Product images:**



4x Image



20x Image