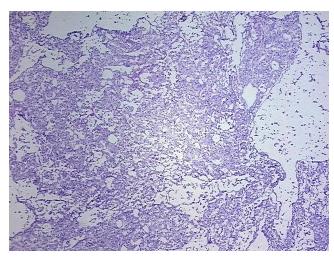

Tumor Hypercellular** 

Stroma:

2%

0% **Necrosis:** 

**CASE Diagnosis (from** 

medical center path

report):

Carcinoma of kidney, renal cell, chromophobe

70 Age:

Gender: **Female** 

**Tumor Grade:** Fuhrman G2: Nuclei slightly irregular

Minimum Stage Ī

Grouping:



OriGene Technologies, Inc. 9620 Medical Center Drive, Ste 200

CN: techsupport@origene.cn

Rockville, MD 20850, US Phone: +1-888-267-4436 https://www.origene.com techsupport@origene.com EU: info-de@origene.com



T (Extent of Primary

Tumor):

pT1a

N (Lymph node

pNX

metastasis):

M (Distant metastasis): pMX

**Storage:** Store frozen tissue sections at -80°C.

Stability: All frozen tissue sections are stable for 1 year from date of purchase if stored at -80°C

without repeated freeze/thaws.

## **Product images:**



4x Image



20x Image