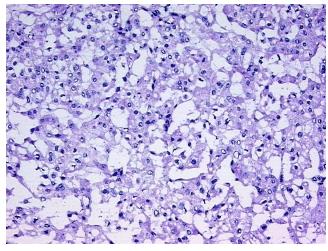

ellular** 

Stroma:

2%

0% **Necrosis:** 

**CASE Diagnosis (from** 

medical center path

report):

Carcinoma of kidney, renal cell, chromophobe

70 Age:

Gender: **Female** 

**Tumor Grade:** Fuhrman G2: Nuclei slightly irregular

Minimum Stage Ī

Grouping:



OriGene Technologies, Inc. 9620 Medical Center Drive, Ste 200

CN: techsupport@origene.cn

Rockville, MD 20850, US Phone: +1-888-267-4436 https://www.origene.com techsupport@origene.com EU: info-de@origene.com



T (Extent of Primary

Tumor):

pT1a

N (Lymph node

pNX

metastasis):

M (Distant metastasis): pMX

**Storage:** Store frozen tissue sections at -80°C.

Stability: All frozen tissue sections are stable for 1 year from date of purchase if stored at -80°C

without repeated freeze/thaws.

## **Product images:**



4x Image



20x Image