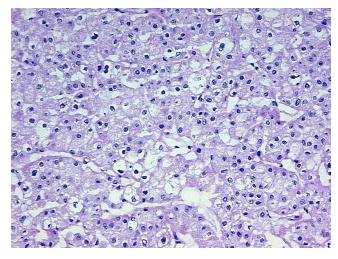

Hypo/Acellular

Stroma:

**Tumor Hypercellular** 

Stroma:

0% **Necrosis:** 

**CASE Diagnosis (from** 

medical center path

report):

Gender:

Ī

0%

2%

70 Age:

**Female** 

**Tumor Grade:** Fuhrman G2: Nuclei slightly irregular

Minimum Stage

Grouping:

OriGene Technologies, Inc.

9620 Medical Center Drive, Ste 200 Rockville, MD 20850, US Phone: +1-888-267-4436 https://www.origene.com techsupport@origene.com EU: info-de@origene.com CN: techsupport@origene.cn





T (Extent of Primary

Tumor):

pT1a

N (Lymph node

pNX

metastasis):

s): pMX

M (Distant metastasis):

Store frozen tissue sections at -80°C.

Storage: Stability:

All frozen tissue sections are stable for 1 year from date of purchase if stored at -80°C

without repeated freeze/thaws.

## **Product images:**



4x Image



20x Image