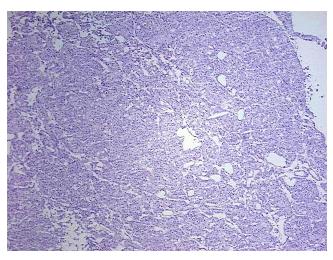

mor:

Tumor Hypo/Acellular

Stroma:

**Tumor Hypercellular** 

Stroma:

0% **Necrosis:** 

**CASE Diagnosis (from** 

medical center path

report):

Gender:

Ī

0%

2%

70 Age:

**Female** 

**Tumor Grade:** Fuhrman G2: Nuclei slightly irregular

Minimum Stage

Grouping:

OriGene Technologies, Inc.

9620 Medical Center Drive, Ste 200 Rockville, MD 20850, US Phone: +1-888-267-4436 https://www.origene.com techsupport@origene.com EU: info-de@origene.com CN: techsupport@origene.cn





T (Extent of Primary

Tumor):

pT1a

N (Lymph node

pNX

metastasis):

s): pMX

M (Distant metastasis):

Store frozen tissue sections at -80°C.

Storage: Stability:

All frozen tissue sections are stable for 1 year from date of purchase if stored at -80°C

without repeated freeze/thaws.

## **Product images:**



4x Image



20x Image