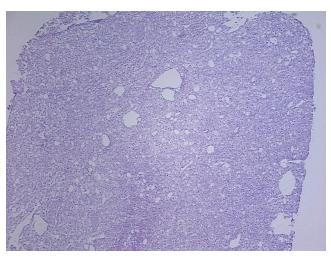

CASE Diagnosis (from** 

medical center path

report):

Carcinoma of kidney, renal cell, chromophobe

70 Age:

**Female** Gender:

**Tumor Grade:** Fuhrman G2: Nuclei slightly irregular

Minimum Stage Ī

Grouping:



OriGene Technologies, Inc. 9620 Medical Center Drive, Ste 200

CN: techsupport@origene.cn

Rockville, MD 20850, US Phone: +1-888-267-4436 https://www.origene.com techsupport@origene.com EU: info-de@origene.com



T (Extent of Primary

Tumor):

T1a

N (Lymph node

metastasis):

NX

M (Distant metastasis): MX

Diagnostic Test Results: Hale colloidal iron stain, Positive

**Storage:** Store frozen tissue sections at -80°C.

Stability: All frozen tissue sections are stable for 1 year from date of purchase if stored at -80°C

without repeated freeze/thaws.

## **Product images:**



4x Image



20x Image