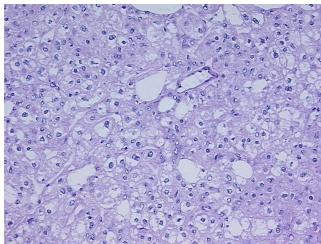

is (from** 

medical center path

report):

Carcinoma of kidney, renal cell, chromophobe

70 Age:

**Female** Gender:

**Tumor Grade:** Fuhrman G2: Nuclei slightly irregular

Minimum Stage Ī

Grouping:



OriGene Technologies, Inc. 9620 Medical Center Drive, Ste 200

CN: techsupport@origene.cn

Rockville, MD 20850, US Phone: +1-888-267-4436 https://www.origene.com techsupport@origene.com EU: info-de@origene.com



T (Extent of Primary

Tumor):

T1a

N (Lymph node

metastasis):

NX

M (Distant metastasis): MX

Diagnostic Test Results: Hale colloidal iron stain, Positive

**Storage:** Store frozen tissue sections at -80°C.

Stability: All frozen tissue sections are stable for 1 year from date of purchase if stored at -80°C

without repeated freeze/thaws.

## **Product images:**



4x Image



20x Image