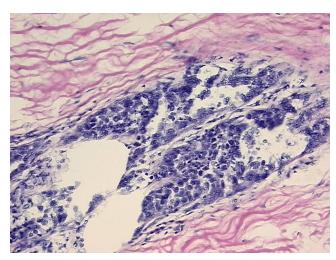

70% Stroma, 20% Adipose tissue

CASE Diagnosis (from medical center path

report):

Adenocarcinoma of breast, ductal

**Age:** 49

**Gender:** Female

**Tumor Grade:** Nottingham G3: 8-9 points High combined grade (unfavorable)



**OriGene Technologies, Inc.** 9620 Medical Center Drive, Ste 200

CN: techsupport@origene.cn

Rockville, MD 20850, US Phone: +1-888-267-4436 https://www.origene.com techsupport@origene.com EU: info-de@origene.com



Minimum Stage Grouping:

IIA

T (Extent of Primary

Tumor):

T1b

N (Lymph node

N1a

metastasis):

M (Distant metastasis): MX

**Storage:** Store frozen tissue sections at -80°C.

Stability: All frozen tissue sections are stable for 1 year from date of purchase if stored at -80°C

without repeated freeze/thaws.

## **Product images:**



4x Image



20x Image