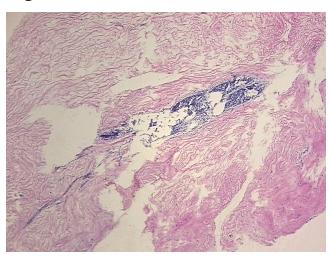

epithelium, 70% Stroma, 20% Adipose tissue

CASE Diagnosis (from medical center path

report):

Adenocarcinoma of breast, ductal

**Age:** 49

**Gender:** Female

**Tumor Grade:** Nottingham G3: 8-9 points High combined grade (unfavorable)



**OriGene Technologies, Inc.** 9620 Medical Center Drive, Ste 200

CN: techsupport@origene.cn

Rockville, MD 20850, US Phone: +1-888-267-4436 https://www.origene.com techsupport@origene.com EU: info-de@origene.com



Minimum Stage Grouping:

IIA

T (Extent of Primary

Tumor):

T1b

N (Lymph node

N1a

metastasis):

M (Distant metastasis): MX

**Storage:** Store frozen tissue sections at -80°C.

Stability: All frozen tissue sections are stable for 1 year from date of purchase if stored at -80°C

without repeated freeze/thaws.

## **Product images:**



4x Image



20x Image