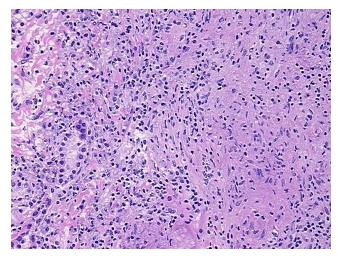

0 Medical Center Drive, Ste 200 Rockville, MD 20850, US Phone: +1-888-267-4436 https://www.origene.com techsupport@origene.com EU: info-de@origene.com CN: techsupport@origene.cn





T (Extent of Primary Tumor):

Not Reported

N (Lymph node

Not Reported

metastasis):

M (Distant metastasis): Not Reported

Diagnostic Test Results: CD227 ~ MUC1 ~ EMA ~ CA15-3! by IHC,Negative; GMS ~ Grocott methenamine silver

stain, Negative; Acid-fast bacteria ~ AFB ~ Ziehl-Neelsen acid fast, Negative; Cytokeratin (Pan) ~

Keratin, Pan! by IHC, Positive; Synaptophysin ~ SYN! by IHC, P

**Storage:** Store frozen tissue sections at -80°C.

Stability: All frozen tissue sections are stable for 1 year from date of purchase if stored at -80°C

without repeated freeze/thaws.

## **Product images:**



4x Image



20x Image