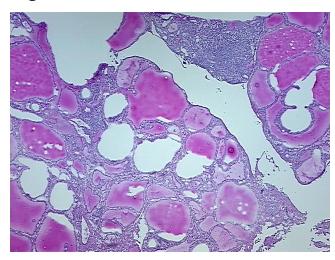

notes from H&E review:

Carcinoma of thyroid, papillary

Non Tumor Structures: 90% Thyroid follicles, 5% Fibrous stroma, 5% Lymphoid stroma

CASE Diagnosis (from medical center path

report):

Age:

39

\_

Gender: Male

Tumor Grade: Not Reported



**OriGene Technologies, Inc.** 9620 Medical Center Drive, Ste 200

CN: techsupport@origene.cn

Rockville, MD 20850, US Phone: +1-888-267-4436 https://www.origene.com techsupport@origene.com EU: info-de@origene.com



Minimum Stage Grouping:

T (Extent of Primary

Tumor):

N (Lymph node N0

metastasis):

M (Distant metastasis): MX

**Storage:** Store frozen tissue sections at -80°C.

T1

Stability: All frozen tissue sections are stable for 1 year from date of purchase if stored at -80°C

without repeated freeze/thaws.

## **Product images:**



4x Image



20x Image