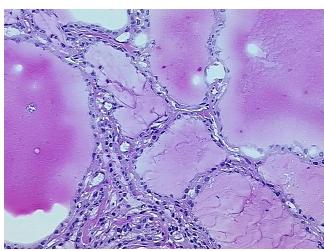

H&E review:

Carcinoma of thyroid, papillary

Non Tumor Structures: 90% Thyroid follicles, 5% Fibrous stroma, 5% Lymphoid stroma

CASE Diagnosis (from medical center path

report):

Age:

39

\_

Gender: Male

Tumor Grade: Not Reported



**OriGene Technologies, Inc.** 9620 Medical Center Drive, Ste 200

CN: techsupport@origene.cn

Rockville, MD 20850, US Phone: +1-888-267-4436 https://www.origene.com techsupport@origene.com EU: info-de@origene.com



Minimum Stage Grouping:

T (Extent of Primary

Tumor):

N (Lymph node N0

metastasis):

M (Distant metastasis): MX

**Storage:** Store frozen tissue sections at -80°C.

T1

Stability: All frozen tissue sections are stable for 1 year from date of purchase if stored at -80°C

without repeated freeze/thaws.

## **Product images:**



4x Image



20x Image