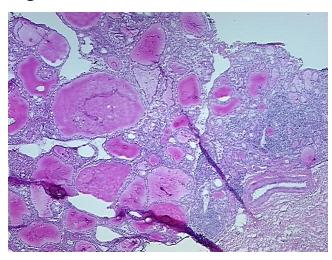

notes from H&E review:

CASE Diagnosis (from medical center path

report):

Carcinoma of thyroid, papillary

Non Tumor Structures: 70% Thyroid follicles, 20% Fibrous stroma, 10% Lymphoid stroma

**Age:** 39

Gender: Male

Tumor Grade: Not Reported



**OriGene Technologies, Inc.** 9620 Medical Center Drive, Ste 200

CN: techsupport@origene.cn

Rockville, MD 20850, US Phone: +1-888-267-4436 https://www.origene.com techsupport@origene.com EU: info-de@origene.com



Minimum Stage

Grouping:

T (Extent of Primary

Tumor):

N (Lymph node N0

metastasis):

M (Distant metastasis): MX

**Storage:** Store frozen tissue sections at -80°C.

T1

Stability: All frozen tissue sections are stable for 1 year from date of purchase if stored at -80°C

without repeated freeze/thaws.

## **Product images:**



4x Image



20x Image