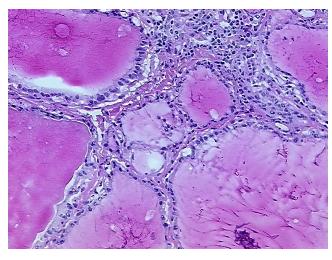

&E review:

CASE Diagnosis (from medical center path

report):

Carcinoma of thyroid, papillary

Non Tumor Structures: 70% Thyroid follicles, 20% Fibrous stroma, 10% Lymphoid stroma

**Age:** 39

Gender: Male

Tumor Grade: Not Reported



**OriGene Technologies, Inc.** 9620 Medical Center Drive, Ste 200

CN: techsupport@origene.cn

Rockville, MD 20850, US Phone: +1-888-267-4436 https://www.origene.com techsupport@origene.com EU: info-de@origene.com



Minimum Stage

Grouping:

T (Extent of Primary

Tumor):

N (Lymph node N0

metastasis):

M (Distant metastasis): MX

**Storage:** Store frozen tissue sections at -80°C.

T1

Stability: All frozen tissue sections are stable for 1 year from date of purchase if stored at -80°C

without repeated freeze/thaws.

## **Product images:**



4x Image



20x Image