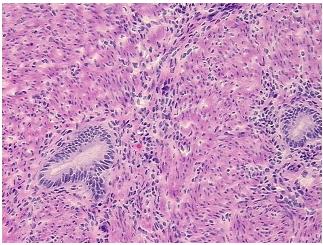

## **Product data:**

Product Type: Frozen Sections

Disease State: Other Disease

**Diagnosis Category:** Adenosis

Tissue: Myometrium

Frozen Sample ID: FR00033304

Case ID: CU0000012056

Tissue of Origin: Endometriotic tissue

Site of Finding: Uterus

Appearance: L

Sample Diagnosis (from Pathology Verification):

Adenomyosis of myometrium

Normal: 90% Lesional: 10% Tumor: 0%

Tumor Hypo/Acellular

Stroma:

0%

**Tumor Hypercellular** 

Stroma:

0%

Necrosis: 09

Pathology Verification notes from H&E review:

Non Tumor Structures: 70% Myometrium, 30% proliferative endometrium

**Age:** 36

Gender: Female

## **Product images:**

4x Image

20x Image