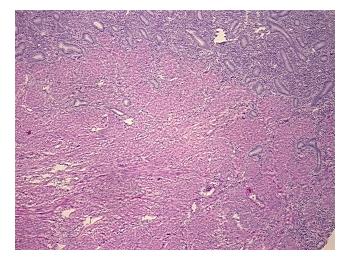

## **Product data:**

Product Type: Frozen Sections

Disease State: Other Disease

**Diagnosis Category:** Adenosis

Tissue: Myometrium

Frozen Sample ID: FR00033304

Case ID: CU0000012056

Tissue of Origin: Endometriotic tissue

Site of Finding: Uterus

Appearance: L

Sample Diagnosis (from Pathology Verification):

Adenomyosis of myometrium

Normal: 90% Lesional: 10% Tumor: 0%

Tumor Hypo/Acellular

Stroma:

0%

**Tumor Hypercellular** 

Stroma:

0%

Necrosis: 09

Pathology Verification notes from H&E review:

Non Tumor Structures: 70% Myometrium, 30% proliferative endometrium

**Age:** 36

Gender: Female

## **Product images:**

4x Image

20x Image