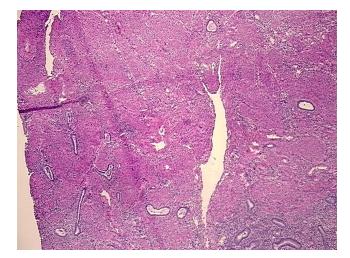

## **Product data:**

Product Type: Frozen Sections

Disease State: Other Disease

**Diagnosis Category:** Adenosis

Tissue: Myometrium

Frozen Sample ID: FR00033301

Case ID: CU0000012056

Tissue of Origin: Endometriotic tissue

Site of Finding: Uterus

Appearance: L

Sample Diagnosis (from Pathology Verification):

Adenomyosis of myometrium

 Normal:
 90%

 Lesional:
 10%

 Tumor:
 0%

Tumor Hypo/Acellular

Stroma:

0%

**Tumor Hypercellular** 

Stroma:

0%

Necrosis: 09

Pathology Verification notes from H&E review:

Non Tumor Structures: 70% Myometrium, 30% proliferative endometrium

## **Product images:**

4x Image

20x Image