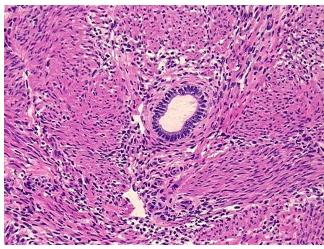

## **Product data:**

Product Type: Frozen Sections

Disease State: Other Disease

**Diagnosis Category:** Adenosis

Tissue: Myometrium

Frozen Sample ID: FR00033301

Case ID: CU0000012056

Tissue of Origin: Endometriotic tissue

Site of Finding: Uterus

Appearance: L

Sample Diagnosis (from Pathology Verification):

Adenomyosis of myometrium

 Normal:
 90%

 Lesional:
 10%

 Tumor:
 0%

Tumor Hypo/Acellular

Stroma:

0%

**Tumor Hypercellular** 

Stroma:

0%

Necrosis: 09

Pathology Verification notes from H&E review:

Non Tumor Structures: 70% Myometrium, 30% proliferative endometrium

## **Product images:**

4x Image

20x Image