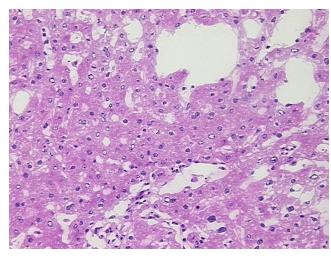

notes from H&E review: Non Tumor Structures: 95% Lobules, 5% Triads

**CASE Diagnosis (from** medical center path

report):

Adenocarcinoma of colon, metastatic

72 Age: Gender: Male

**Tumor Grade:** AJCC G2: Moderately differentiated



OriGene Technologies, Inc. 9620 Medical Center Drive, Ste 200

CN: techsupport@origene.cn

Rockville, MD 20850, US Phone: +1-888-267-4436 https://www.origene.com techsupport@origene.com EU: info-de@origene.com



Minimum Stage Grouping:

IV

TX

T (Extent of Primary

Tumor):

N (Lymph node NX

metastasis):

M (Distant metastasis): M1

**Storage:** Store frozen tissue sections at -80°C.

Stability: All frozen tissue sections are stable for 1 year from date of purchase if stored at -80°C

without repeated freeze/thaws.

## **Product images:**



4x Image



20x Image