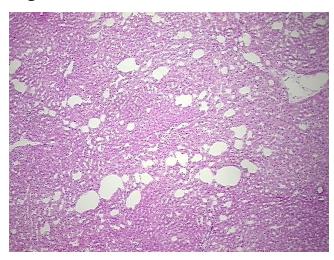

rification** notes from H&E review: Non Tumor Structures: 95% Lobules, 5% Triads

**CASE Diagnosis (from** medical center path

report):

Adenocarcinoma of colon, metastatic

72 Age: Gender: Male

**Tumor Grade:** AJCC G2: Moderately differentiated



OriGene Technologies, Inc. 9620 Medical Center Drive, Ste 200

CN: techsupport@origene.cn

Rockville, MD 20850, US Phone: +1-888-267-4436 https://www.origene.com techsupport@origene.com EU: info-de@origene.com



Minimum Stage Grouping:

IV

TX

T (Extent of Primary

Tumor):

N (Lymph node NX

metastasis):

M (Distant metastasis): M1

**Storage:** Store frozen tissue sections at -80°C.

Stability: All frozen tissue sections are stable for 1 year from date of purchase if stored at -80°C

without repeated freeze/thaws.

## **Product images:**



4x Image



20x Image