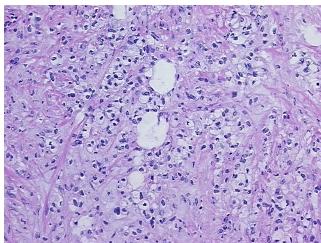

ocrine epithelium, 30% Endocrine epithelium, 10% Ducts

**CASE Diagnosis (from** medical center path

report):

Adenocarcinoma of pancreas, signet ring cell

65 Age:

Gender: Female

**Tumor Grade:** AJCC G2: Moderately differentiated



OriGene Technologies, Inc. 9620 Medical Center Drive, Ste 200

CN: techsupport@origene.cn

Rockville, MD 20850, US Phone: +1-888-267-4436 https://www.origene.com techsupport@origene.com EU: info-de@origene.com



Minimum Stage Grouping:

IΙΑ

T (Extent of Primary

Tumor):

N (Lymph node

N0

T3

metastasis):

M (Distant metastasis): MX

**Storage:** Store frozen tissue sections at -80°C.

Stability: All frozen tissue sections are stable for 1 year from date of purchase if stored at -80°C

without repeated freeze/thaws.

## **Product images:**



4x Image



20x Image