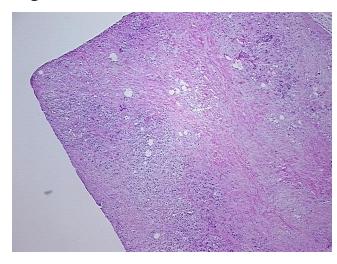

ures: 60% Exocrine epithelium, 30% Endocrine epithelium, 10% Ducts

**CASE Diagnosis (from** medical center path

report):

Adenocarcinoma of pancreas, signet ring cell

65 Age:

Gender: Female

**Tumor Grade:** AJCC G2: Moderately differentiated



OriGene Technologies, Inc. 9620 Medical Center Drive, Ste 200

CN: techsupport@origene.cn

Rockville, MD 20850, US Phone: +1-888-267-4436 https://www.origene.com techsupport@origene.com EU: info-de@origene.com



Minimum Stage Grouping:

IΙΑ

T (Extent of Primary

Tumor):

N (Lymph node

N0

T3

metastasis):

M (Distant metastasis): MX

**Storage:** Store frozen tissue sections at -80°C.

Stability: All frozen tissue sections are stable for 1 year from date of purchase if stored at -80°C

without repeated freeze/thaws.

## **Product images:**



4x Image



20x Image