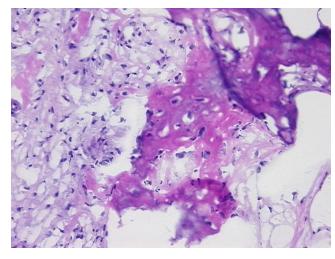

or Hypo/Acellular

Stroma:

**Tumor Hypercellular** 0%

Stroma:

0% **Necrosis:** 

**CASE Diagnosis (from** 

medical center path

report):

Osteosarcoma, parosteal

24 Age: Gender: Male

**Tumor Grade:** AJCC G2: Moderately differentiated

ΙB

Minimum Stage

Grouping:

OriGene Technologies, Inc.

9620 Medical Center Drive, Ste 200 Rockville, MD 20850, US Phone: +1-888-267-4436 https://www.origene.com techsupport@origene.com EU: info-de@origene.com CN: techsupport@origene.cn





T (Extent of Primary

Tumor):

NX

T2

N (Lymph node metastasis):

M (Distant metastasis): MX

Storage: Store frozen tissue sections at -80°C.

Stability: All frozen tissue sections are stable for 1 year from date of purchase if stored at -80°C

without repeated freeze/thaws.

## **Product images:**



4x Image



20x Image