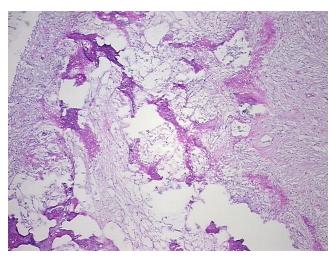

mor: 0%

Tumor Hypo/Acellular

Stroma:

**Tumor Hypercellular** 0%

Stroma:

0% **Necrosis:** 

**CASE Diagnosis (from** 

medical center path

report):

Osteosarcoma, parosteal

24 Age: Gender: Male

**Tumor Grade:** AJCC G2: Moderately differentiated

ΙB

Minimum Stage

Grouping:

OriGene Technologies, Inc.

9620 Medical Center Drive, Ste 200 Rockville, MD 20850, US Phone: +1-888-267-4436 https://www.origene.com techsupport@origene.com EU: info-de@origene.com CN: techsupport@origene.cn





T (Extent of Primary

Tumor):

NX

T2

N (Lymph node metastasis):

M (Distant metastasis): MX

Storage: Store frozen tissue sections at -80°C.

Stability: All frozen tissue sections are stable for 1 year from date of purchase if stored at -80°C

without repeated freeze/thaws.

## **Product images:**



4x Image



20x Image