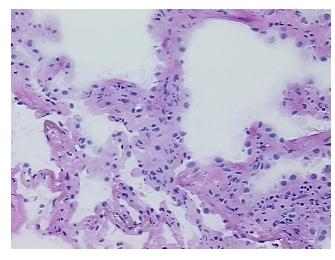

## **Product images:**

4x Image

20x Image

Tissue of Origin: Lung
Site of Finding: Lung
Appearance: L

Sample Diagnosis (from Pathology Verification):

Emphysema, centrilobular

Normal: 0%
Lesional: 100%
Tumor: 0%
Tumor Hypo/Acellular 0%

Stroma:

Tumor Hypercellular

Stroma:

0%

Necrosis: 09

Pathology Verification notes from H&E review:

Non Tumor Structures: 80% Alveoli, 10% Bronchioles, 10% Fibrovascular septa

CASE Diagnosis (from medical center path

report):

Carcinoma of lung, pleomorphic