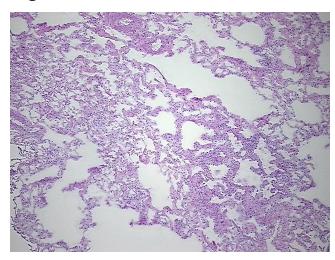

## **Product images:**

4x Image

20x Image

Tissue of Origin: Lung
Site of Finding: Lung
Appearance: L

Sample Diagnosis (from Pathology Verification):

Emphysema, centrilobular

Normal: 0%
Lesional: 100%
Tumor: 0%
Tumor Hypo/Acellular 0%

Stroma:

Tumor Hypercellular

Stroma:

0%

Necrosis: 09

Pathology Verification notes from H&E review:

Non Tumor Structures: 80% Alveoli, 10% Bronchioles, 10% Fibrovascular septa

CASE Diagnosis (from medical center path

report):

Carcinoma of lung, pleomorphic