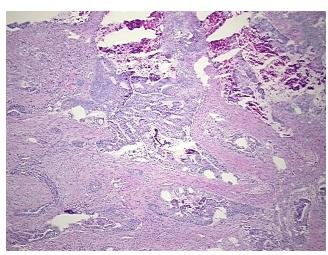

mor Hypo/Acellular

Stroma:

**Tumor Hypercellular** 40%

Stroma:

30% **Necrosis:** 

**CASE Diagnosis (from** 

medical center path

report):

Adenocarcinoma of colon

85 Age:

Gender: Male

**Tumor Grade:** AJCC G2: Moderately differentiated

IIA

0%

Minimum Stage

Grouping:

OriGene Technologies, Inc. 9620 Medical Center Drive, Ste 200

CN: techsupport@origene.cn

Rockville, MD 20850, US Phone: +1-888-267-4436 https://www.origene.com techsupport@origene.com EU: info-de@origene.com



T (Extent of Primary

Tumor):

N (Lymph node N0

metastasis):

M (Distant metastasis): MX

**Storage:** Store frozen tissue sections at -80°C.

Т3

Stability: All frozen tissue sections are stable for 1 year from date of purchase if stored at -80°C

without repeated freeze/thaws.

## **Product images:**



4x Image



20x Image