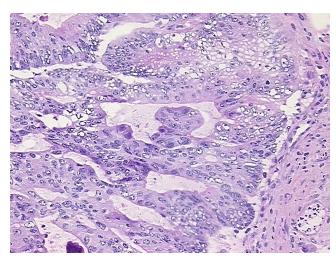

llular

Stroma:

**Tumor Hypercellular** 40%

Stroma:

30% **Necrosis:** 

**CASE Diagnosis (from** 

medical center path

report):

Adenocarcinoma of colon

85 Age:

Gender: Male

**Tumor Grade:** AJCC G2: Moderately differentiated

IIA

0%

Minimum Stage

Grouping:

OriGene Technologies, Inc. 9620 Medical Center Drive, Ste 200

CN: techsupport@origene.cn

Rockville, MD 20850, US Phone: +1-888-267-4436 https://www.origene.com techsupport@origene.com EU: info-de@origene.com



T (Extent of Primary

Tumor):

N (Lymph node N0

metastasis):

M (Distant metastasis): MX

**Storage:** Store frozen tissue sections at -80°C.

Т3

Stability: All frozen tissue sections are stable for 1 year from date of purchase if stored at -80°C

without repeated freeze/thaws.

## **Product images:**



4x Image



20x Image