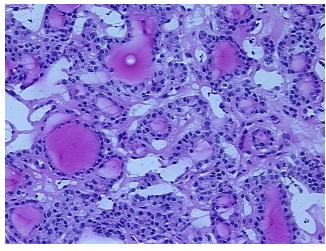

SE Diagnosis (from

medical center path

report):

Adenoma of thyroid, follicular

**Age:** 38

**Gender:** Female

Tumor Grade: Not Reported

Minimum Stage Not Reported

Grouping:

**OriGene Technologies, Inc.** 9620 Medical Center Drive, Ste 200

CN: techsupport@origene.cn

Rockville, MD 20850, US Phone: +1-888-267-4436 https://www.origene.com techsupport@origene.com EU: info-de@origene.com

#### Frozen Tissue Sections, Thyroid gland - CS639847

T (Extent of Primary

Tumor):

Not Reported

N (Lymph node

Not Reported

metastasis):

M (Distant metastasis): Not Reported

**Storage:** Store frozen tissue sections at -80°C.

Stability: All frozen tissue sections are stable for 1 year from date of purchase if stored at -80°C

without repeated freeze/thaws.

# **Product images:**



4x Image



20x Image