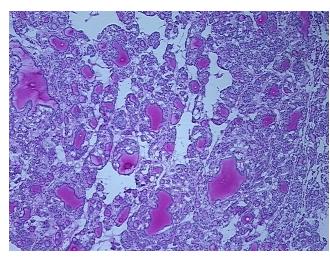

sis:

0%

CASE Diagnosis (from

medical center path

report):

Adenoma of thyroid, follicular

**Age:** 38

**Gender:** Female

Tumor Grade: Not Reported

Minimum Stage Not Reported

Grouping:

**OriGene Technologies, Inc.** 9620 Medical Center Drive, Ste 200

CN: techsupport@origene.cn

Rockville, MD 20850, US Phone: +1-888-267-4436 https://www.origene.com techsupport@origene.com EU: info-de@origene.com

#### Frozen Tissue Sections, Thyroid gland - CS639847

T (Extent of Primary

Tumor):

Not Reported

N (Lymph node

Not Reported

metastasis):

M (Distant metastasis): Not Reported

**Storage:** Store frozen tissue sections at -80°C.

Stability: All frozen tissue sections are stable for 1 year from date of purchase if stored at -80°C

without repeated freeze/thaws.

# **Product images:**



4x Image



20x Image