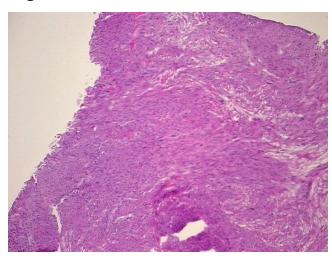

90%

Tumor Hypo/Acellular

Stroma:

Tumor Hypercellular 0%

Stroma:

Necrosis: 0%

CASE Diagnosis (from

medical center path

report):

Leiomyosarcoma, metastatic

**Age:** 63

**Gender:** Male

**Tumor Grade:** AJCC G3: Poorly differentiated

0%

Minimum Stage IV

Grouping:

OriGene Technologies, Inc.

9620 Medical Center Drive, Ste 200 Rockville, MD 20850, US Phone: +1-888-267-4436 https://www.origene.com techsupport@origene.com EU: info-de@origene.com CN: techsupport@origene.cn





T (Extent of Primary

Tumor):

TX

N (Lymph node

metastasis):

NX

M1

M (Distant metastasis):

**Storage:** Store frozen tissue sections at -80°C.

Stability: All frozen tissue sections are stable for 1 year from date of purchase if stored at -80°C

without repeated freeze/thaws.

## **Product images:**



4x Image



20x Image