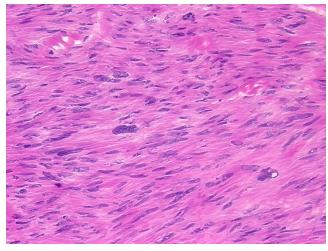

Hypo/Acellular

Stroma:

Tumor Hypercellular 0%

Stroma:

Necrosis: 0%

CASE Diagnosis (from

medical center path

report):

Leiomyosarcoma, metastatic

**Age:** 63

**Gender:** Male

**Tumor Grade:** AJCC G3: Poorly differentiated

0%

Minimum Stage IV

Grouping:

OriGene Technologies, Inc.

9620 Medical Center Drive, Ste 200 Rockville, MD 20850, US Phone: +1-888-267-4436 https://www.origene.com techsupport@origene.com EU: info-de@origene.com CN: techsupport@origene.cn





T (Extent of Primary

Tumor):

TX

N (Lymph node

metastasis):

NX

M1

M (Distant metastasis):

**Storage:** Store frozen tissue sections at -80°C.

Stability: All frozen tissue sections are stable for 1 year from date of purchase if stored at -80°C

without repeated freeze/thaws.

## **Product images:**



4x Image



20x Image