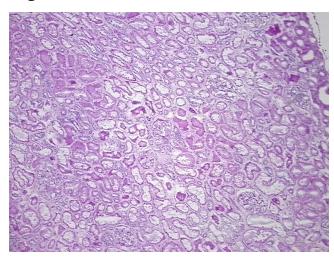

notes from H&E review:

**CASE Diagnosis (from** medical center path

report):

Nephroma of kidney, cystic

Non Tumor Structures: 80% Cortex, 20% Medulla

51 Age:

Gender: Female

**Tumor Grade:** Not Reported



OriGene Technologies, Inc. 9620 Medical Center Drive, Ste 200

CN: techsupport@origene.cn

Rockville, MD 20850, US Phone: +1-888-267-4436 https://www.origene.com techsupport@origene.com EU: info-de@origene.com



Minimum Stage Grouping:

Not Reported

T (Extent of Primary

Tumor):

Not Reported

N (Lymph node

Not Reported

metastasis):

M (Distant metastasis): Not Reported

Storage:

Store frozen tissue sections at -80°C.

Stability:

All frozen tissue sections are stable for 1 year from date of purchase if stored at -80°C

without repeated freeze/thaws.

## **Product images:**



4x Image



20x Image