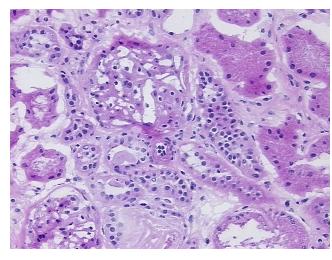

&E review:

**CASE Diagnosis (from** medical center path

report):

Nephroma of kidney, cystic

Non Tumor Structures: 80% Cortex, 20% Medulla

51 Age:

Gender: Female

**Tumor Grade:** Not Reported



OriGene Technologies, Inc. 9620 Medical Center Drive, Ste 200

CN: techsupport@origene.cn

Rockville, MD 20850, US Phone: +1-888-267-4436 https://www.origene.com techsupport@origene.com EU: info-de@origene.com



Minimum Stage Grouping:

Not Reported

T (Extent of Primary

Tumor):

Not Reported

N (Lymph node

Not Reported

metastasis):

M (Distant metastasis): Not Reported

Storage:

Store frozen tissue sections at -80°C.

Stability:

All frozen tissue sections are stable for 1 year from date of purchase if stored at -80°C

without repeated freeze/thaws.

## **Product images:**



4x Image



20x Image