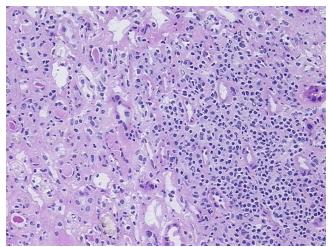

## **Product images:**

4x Image

20x Image

Appearance:

Sample Diagnosis (from Pathology Verification):

Rejection of allograft of kidney

0% Normal: Lesional: 100% 0% Tumor: 0%

Tumor Hypo/Acellular

Stroma:

**Tumor Hypercellular** 0%

Stroma:

**Necrosis:** 

**Pathology Verification** Inflammation: Severe Lymphoplasmacytic infiltrate; Non Tumor Structures: 100% Medulla;

Other Features/Comments: Chronic and acute allograft rejection notes from H&E review: