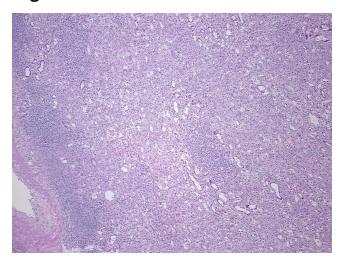

## **Product images:**

4x Image

20x Image

Appearance:

Sample Diagnosis (from Pathology Verification):

Rejection of allograft of kidney

0% Normal: Lesional: 100% 0% Tumor: 0%

Tumor Hypo/Acellular

Stroma:

**Tumor Hypercellular** 0%

Stroma:

**Necrosis:** 

**Pathology Verification** Inflammation: Severe Lymphoplasmacytic infiltrate; Non Tumor Structures: 100% Medulla;

Other Features/Comments: Chronic and acute allograft rejection notes from H&E review: