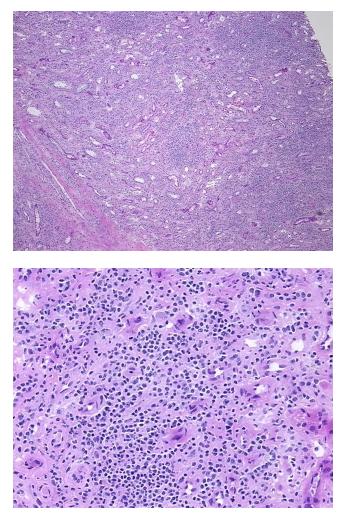

| Product Type:                                           | Frozen Sections                                                                                                                                          |
|---------------------------------------------------------|----------------------------------------------------------------------------------------------------------------------------------------------------------|
| Disease State:                                          | Other Disease                                                                                                                                            |
| Diagnosis Category:                                     | Kidney Disease                                                                                                                                           |
| Tissue:                                                 | Kidney                                                                                                                                                   |
| Frozen Sample ID:                                       | FR00035044                                                                                                                                               |
| Case ID:                                                | CU0000011736                                                                                                                                             |
| Tissue of Origin:                                       | Kidney                                                                                                                                                   |
| Site of Finding:                                        | Kidney                                                                                                                                                   |
| Appearance:                                             | L                                                                                                                                                        |
| Sample Diagnosis (from<br>Pathology Verification):      | Rejection of allograft of kidney                                                                                                                         |
| Normal:                                                 | 0%                                                                                                                                                       |
| Lesional:                                               | 100%                                                                                                                                                     |
| Tumor:                                                  | 0%                                                                                                                                                       |
| Tumor Hypo/Acellular<br>Stroma:                         | 0%                                                                                                                                                       |
| Tumor Hypercellular<br>Stroma:                          | 0%                                                                                                                                                       |
| Necrosis:                                               | 0%                                                                                                                                                       |
| Pathology Verification<br>notes from H&E review:        | Inflammation: Severe Lymphoplasmacytic infiltrate; Non Tumor Structures: 100% Medulla;<br>Other Features/Comments: Chronic and acute allograft rejection |
| CASE Diagnosis (from<br>medical center path<br>report): | Rejection of allograft of kidney                                                                                                                         |
| Age:                                                    | 42                                                                                                                                                       |
| Gender:                                                 | Male                                                                                                                                                     |
| Storage:                                                | Store frozen tissue sections at -80°C.                                                                                                                   |
|                                                         |                                                                                                                                                          |

## **Product images:**

4x Image

20x Image

This product is to be used for laboratory only. Not for diagnostic or therapeutic use. ©2025 OriGene Technologies, Inc., <u>9620 Medical Center Drive, Ste 200, Rockville, MD 20850, US</u>