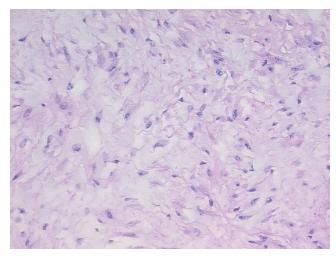

ot Reported Minimum Stage Not Reported

Grouping:

9620 Medical Center Drive, Ste 200 Rockville, MD 20850, US Phone: +1-888-267-4436 https://www.origene.com techsupport@origene.com EU: info-de@origene.com CN: techsupport@origene.cn





T (Extent of Primary

Tumor):

Not Reported

N (Lymph node metastasis):

Not Reported

M (Distant metastasis):

Not Reported

**Diagnostic Test Results:** 

Smooth muscle actin ~ SMA ~ Alpha-SMA! by IHC, Negative; S100 protein, Negative; Desmin! by IHC, Negative; MSA ~ Muscle Specific Actin, Negative; CD117 ~ C-kit ~ SCFR! by IHC, Positive

Storage: Store frozen tissue sections at -80°C.

Stability:

All frozen tissue sections are stable for 1 year from date of purchase if stored at -80°C

without repeated freeze/thaws.

## **Product images:**



4x Image



20x Image