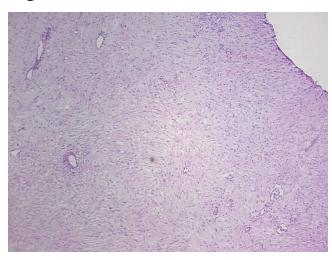

r Grade:** Not Reported Minimum Stage Not Reported

Grouping:

9620 Medical Center Drive, Ste 200 Rockville, MD 20850, US Phone: +1-888-267-4436 https://www.origene.com techsupport@origene.com EU: info-de@origene.com CN: techsupport@origene.cn





T (Extent of Primary

Tumor):

Not Reported

N (Lymph node metastasis):

Not Reported

M (Distant metastasis):

Not Reported

**Diagnostic Test Results:** 

Smooth muscle actin ~ SMA ~ Alpha-SMA! by IHC, Negative; S100 protein, Negative; Desmin! by IHC, Negative; MSA ~ Muscle Specific Actin, Negative; CD117 ~ C-kit ~ SCFR! by IHC, Positive

Storage: Store frozen tissue sections at -80°C.

Stability:

All frozen tissue sections are stable for 1 year from date of purchase if stored at -80°C

without repeated freeze/thaws.

## **Product images:**



4x Image



20x Image