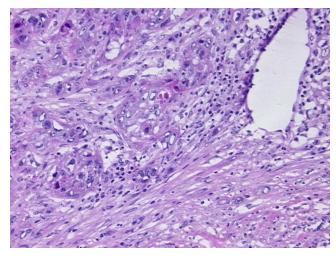

## **Product data:**

**Product Type:** Frozen Sections

**Disease State:** Cancer

Bladder Cancer **Diagnosis Category:** Tissue: Urinary bladder

Frozen Sample ID: FR0002FC18

Case ID: CU0000011721

Tissue of Origin: Urinary bladder Site of Finding: Urinary bladder

Т Appearance:

Sample Diagnosis (from Pathology Verification):

Carcinoma of bladder, transitional cell

0% Normal: Lesional: 0%

30% Tumor:

Tumor Hypo/Acellular

Stroma:

**Tumor Hypercellular** 10%

Stroma:

50% **Necrosis:** 

**CASE Diagnosis (from** 

medical center path

report):

Carcinoma of bladder, transitional cell

58 Age:

Gender: **Female** 

**Tumor Grade:** AJCC G3: Poorly differentiated Ш

10%

Minimum Stage

Grouping:

OriGene Technologies, Inc.

9620 Medical Center Drive, Ste 200 Rockville, MD 20850, US Phone: +1-888-267-4436 https://www.origene.com techsupport@origene.com EU: info-de@origene.com CN: techsupport@origene.cn

## **Product images:**

4x Image

20x Image