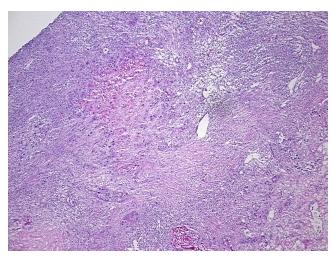

## **Product data:**

**Product Type:** Frozen Sections

**Disease State:** Cancer

Bladder Cancer **Diagnosis Category:** Tissue: Urinary bladder

Frozen Sample ID: FR0002FC18

Case ID: CU0000011721

Tissue of Origin: Urinary bladder Site of Finding: Urinary bladder

Т Appearance:

Sample Diagnosis (from Pathology Verification):

Carcinoma of bladder, transitional cell

0% Normal: Lesional: 0%

30% Tumor:

Tumor Hypo/Acellular

Stroma:

**Tumor Hypercellular** 10%

Stroma:

50% **Necrosis:** 

**CASE Diagnosis (from** 

medical center path

report):

Carcinoma of bladder, transitional cell

58 Age:

Gender: **Female** 

**Tumor Grade:** AJCC G3: Poorly differentiated Ш

10%

Minimum Stage

Grouping:

OriGene Technologies, Inc.

9620 Medical Center Drive, Ste 200 Rockville, MD 20850, US Phone: +1-888-267-4436 https://www.origene.com techsupport@origene.com EU: info-de@origene.com CN: techsupport@origene.cn

## **Product images:**

4x Image

20x Image