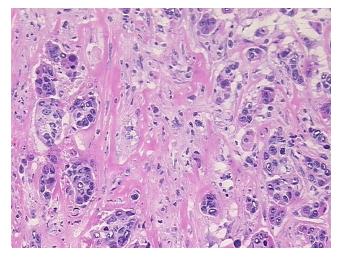

Stroma:

50% **Necrosis:** 

**CASE Diagnosis (from** 

medical center path

report):

IIIC

0%

38 Age:

Gender: **Female** 

**Tumor Grade:** Nottingham G3: 8-9 points High combined grade (unfavorable)

Adenocarcinoma of breast, ductal

Minimum Stage

Grouping:

OriGene Technologies, Inc.

9620 Medical Center Drive, Ste 200 Rockville, MD 20850, US Phone: +1-888-267-4436 https://www.origene.com techsupport@origene.com EU: info-de@origene.com CN: techsupport@origene.cn





T (Extent of Primary

Tumor):

T3

N (Lymph node

N3

metastasis):

M (Distant metastasis): MX

**Storage:** Store frozen tissue sections at -80°C.

Stability: All frozen tissue sections are stable for 1 year from date of purchase if stored at -80°C

without repeated freeze/thaws.

## **Product images:**



4x Image



20x Image