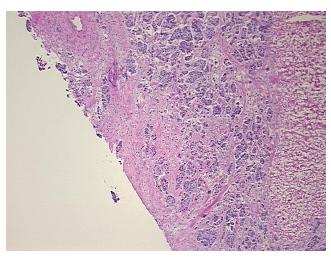

llular** 20%

Stroma:

50% **Necrosis:** 

**CASE Diagnosis (from** 

medical center path

report):

IIIC

0%

38 Age:

Gender: **Female** 

**Tumor Grade:** Nottingham G3: 8-9 points High combined grade (unfavorable)

Adenocarcinoma of breast, ductal

Minimum Stage

Grouping:

OriGene Technologies, Inc.

9620 Medical Center Drive, Ste 200 Rockville, MD 20850, US Phone: +1-888-267-4436 https://www.origene.com techsupport@origene.com EU: info-de@origene.com CN: techsupport@origene.cn





T (Extent of Primary

Tumor):

T3

N (Lymph node

N3

metastasis):

M (Distant metastasis): MX

**Storage:** Store frozen tissue sections at -80°C.

Stability: All frozen tissue sections are stable for 1 year from date of purchase if stored at -80°C

without repeated freeze/thaws.

## **Product images:**



4x Image



20x Image