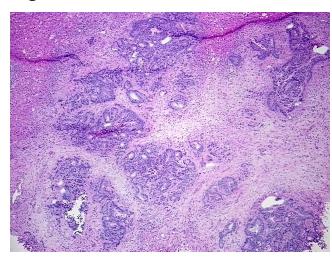

carcinoma of colon, metastatic

Non-neoplastic liver with moderate microvesicular and macrovesicular steatosis and acute

inflammation; histomorphology is consistent with steatohepatitis.

**Age:** 57

Gender: Male

Tumor Grade: Not Reported



**OriGene Technologies, Inc.** 9620 Medical Center Drive, Ste 200

CN: techsupport@origene.cn

Rockville, MD 20850, US Phone: +1-888-267-4436 https://www.origene.com techsupport@origene.com EU: info-de@origene.com



Minimum Stage Grouping:

IV

pTX

T (Extent of Primary

Tumor):

N (Lymph node pNX

metastasis):

M (Distant metastasis): pM1

**Storage:** Store frozen tissue sections at -80°C.

Stability: All frozen tissue sections are stable for 1 year from date of purchase if stored at -80°C

without repeated freeze/thaws.

## **Product images:**



4x Image



20x Image