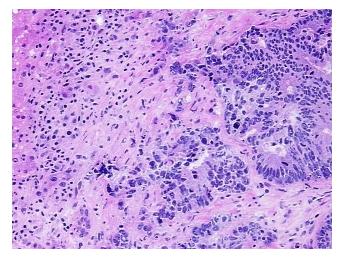

colon, metastatic

Non-neoplastic liver with moderate microvesicular and macrovesicular steatosis and acute

inflammation; histomorphology is consistent with steatohepatitis.

**Age:** 57

Gender: Male

Tumor Grade: Not Reported



**OriGene Technologies, Inc.** 9620 Medical Center Drive, Ste 200

CN: techsupport@origene.cn

Rockville, MD 20850, US Phone: +1-888-267-4436 https://www.origene.com techsupport@origene.com EU: info-de@origene.com



Minimum Stage Grouping:

IV

pTX

T (Extent of Primary

Tumor):

N (Lymph node pNX

metastasis):

M (Distant metastasis): pM1

**Storage:** Store frozen tissue sections at -80°C.

Stability: All frozen tissue sections are stable for 1 year from date of purchase if stored at -80°C

without repeated freeze/thaws.

## **Product images:**



4x Image



20x Image