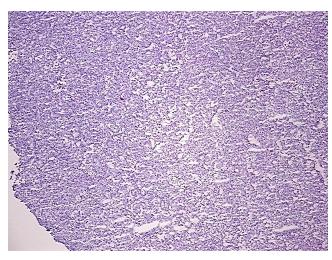

## **Product images:**

4x Image

20x Image

Т Appearance:

Sample Diagnosis (from Carcinoma of testis, embryonal

5%

Pathology Verification):

Normal: 0%

Lesional: 0%

95% Tumor:

Tumor Hypo/Acellular