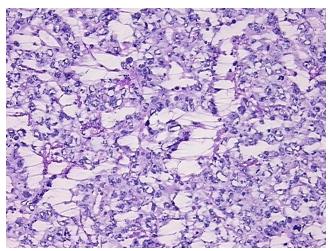

## **Product images:**

4x Image

20x Image

Т Appearance:

Sample Diagnosis (from Carcinoma of testis, embryonal

5%

Pathology Verification):

Normal: 0%

Lesional: 0%

95% Tumor:

Tumor Hypo/Acellular