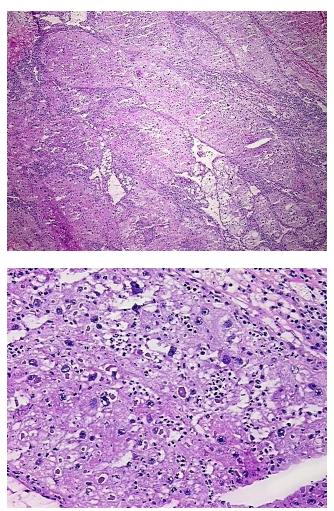

#### **Product data:**

| Flouder data.                                           |                                             |
|---------------------------------------------------------|---------------------------------------------|
| Product Type:                                           | Frozen Sections                             |
| Disease State:                                          | Cancer                                      |
| Diagnosis Category:                                     | Renal Cell Carcinoma                        |
| Tissue:                                                 | Kidney                                      |
| Frozen Sample ID:                                       | FR00031735                                  |
| Case ID:                                                | CU0000011540                                |
| Tissue of Origin:                                       | Kidney                                      |
| Site of Finding:                                        | Kidney                                      |
| Appearance:                                             | Tumor                                       |
| Sample Diagnosis (from<br>Pathology Verification):      | Carcinoma of kidney, renal cell, clear cell |
| Normal:                                                 | 0%                                          |
| Lesional:                                               | 0%                                          |
| Tumor:                                                  | 35%                                         |
| Tumor Hypo/Acellular<br>Stroma:                         | 0%                                          |
| Tumor Hypercellular<br>Stroma:                          | 5%                                          |
| Necrosis:                                               | 60%                                         |
| Pathology Verification<br>notes from H&E review:        | Tumor Stroma (Cellular): Inflammatory cells |
| CASE Diagnosis (from<br>medical center path<br>report): | Carcinoma of kidney, renal cell, clear cell |
| Age:                                                    | 62                                          |
| Gender:                                                 | Male                                        |
| Tumor Grade:                                            | Fuhrman G4: Nuclei bizarre and multilobated |

## Product images:

ו// \_

4x Image

20x Image

This product is to be used for laboratory only. Not for diagnostic or therapeutic use. ©2023 OriGene Technologies, Inc., 9620 Medical Center Drive, Ste 200, Rockville, MD 20850, US