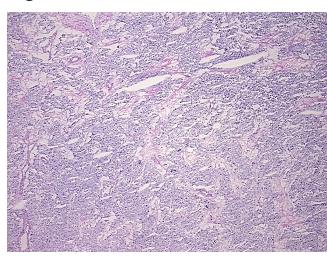

H&E review:

**CASE Diagnosis (from** 

medical center path

report):

Pheochromocytoma

Tumor Stroma (Hypo/Acellular): hemorrhagic and degenerative change

50 Age:

Gender: Male

**Tumor Grade:** Not Reported



OriGene Technologies, Inc. 9620 Medical Center Drive, Ste 200

CN: techsupport@origene.cn

Rockville, MD 20850, US Phone: +1-888-267-4436 https://www.origene.com techsupport@origene.com EU: info-de@origene.com



Minimum Stage Grouping:

Not Reported

T (Extent of Primary

Tumor):

Not Reported

N (Lymph node

Not Reported

metastasis):

M (Distant metastasis): Not Reported

Storage:

Store frozen tissue sections at -80°C.

Stability:

All frozen tissue sections are stable for 1 year from date of purchase if stored at -80°C

without repeated freeze/thaws.

## **Product images:**



4x Image



20x Image