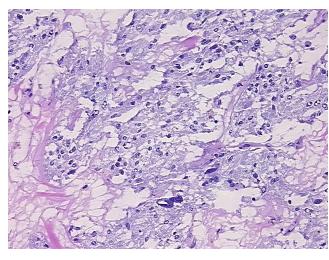

**CASE Diagnosis (from** 

medical center path

report):

Pheochromocytoma

Tumor Stroma (Hypo/Acellular): hemorrhagic and degenerative change

50 Age:

Gender: Male

**Tumor Grade:** Not Reported



OriGene Technologies, Inc. 9620 Medical Center Drive, Ste 200

CN: techsupport@origene.cn

Rockville, MD 20850, US Phone: +1-888-267-4436 https://www.origene.com techsupport@origene.com EU: info-de@origene.com



Minimum Stage Grouping:

Not Reported

T (Extent of Primary

Tumor):

Not Reported

N (Lymph node

Not Reported

metastasis):

M (Distant metastasis): Not Reported

Storage:

Store frozen tissue sections at -80°C.

Stability:

All frozen tissue sections are stable for 1 year from date of purchase if stored at -80°C

without repeated freeze/thaws.

## **Product images:**



4x Image



20x Image