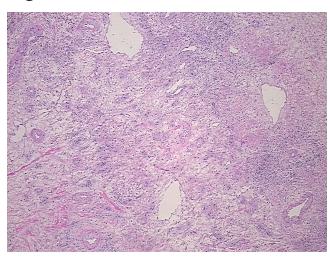

## **Product images:**

4x Image

20x Image

Site of Finding: Adrenal gland

Т Appearance:

Sample Diagnosis (from Pathology Verification):

Pheochromocytoma

0% Normal:

Lesional: 0%

40% Tumor:

Tumor Hypo/Acellular

Stroma:

10%

50%

**Tumor Hypercellular** 

Stroma:

0%

**Necrosis:** 

**Pathology Verification** 

notes from H&E review:

**CASE Diagnosis (from** 

medical center path report):

Pheochromocytoma

Tumor Stroma (Hypo/Acellular): hemorrhagic and degenerative change

50 Age:

Gender: Male

**Tumor Grade:** Not Reported