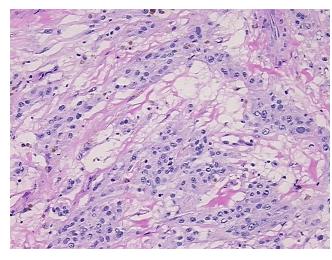

## **Product images:**

4x Image

20x Image

Site of Finding: Adrenal gland

Т Appearance:

Sample Diagnosis (from Pathology Verification):

Pheochromocytoma

0% Normal:

Lesional: 0%

40% Tumor:

Tumor Hypo/Acellular

Stroma:

10%

50%

**Tumor Hypercellular** 

Stroma:

0%

**Necrosis:** 

**Pathology Verification** 

notes from H&E review:

**CASE Diagnosis (from** 

medical center path report):

Pheochromocytoma

Tumor Stroma (Hypo/Acellular): hemorrhagic and degenerative change

50 Age:

Gender: Male

**Tumor Grade:** Not Reported