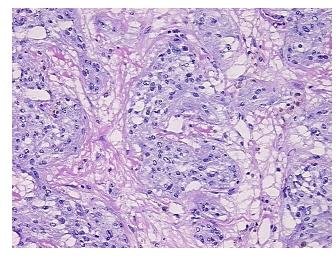

: 0%

Lesional: 0%

Tumor: 60%

Tumor Hypo/Acellular

Stroma:

Tumor Hypercellular 0%

Stroma:

Necrosis: 0%

CASE Diagnosis (from

medical center path

report):

Age:

50

40%

Gender: Male

Tumor Grade: Not Reported

Minimum Stage Not Reported

**Grouping:** 



9620 Medical Center Drive, Ste 200 Rockville, MD 20850, US Phone: +1-888-267-4436 https://www.origene.com techsupport@origene.com EU: info-de@origene.com CN: techsupport@origene.cn





T (Extent of Primary

Tumor):

Not Reported

N (Lymph node

Not Reported

metastasis):

M (Distant metastasis): Not Reported

**Storage:** Store frozen tissue sections at -80°C.

Stability: All frozen tissue sections are stable for 1 year from date of purchase if stored at -80°C

without repeated freeze/thaws.

## **Product images:**



4x Image



20x Image