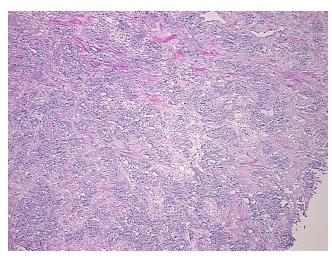

toma

Normal: 0%

Lesional: 0%

Tumor: 60%

Tumor Hypo/Acellular

Stroma:

Tumor Hypercellular 0%

Stroma:

Necrosis: 0%

CASE Diagnosis (from

medical center path

report):

Age:

50

40%

Gender: Male

Tumor Grade: Not Reported

Minimum Stage Not Reported

**Grouping:** 



9620 Medical Center Drive, Ste 200 Rockville, MD 20850, US Phone: +1-888-267-4436 https://www.origene.com techsupport@origene.com EU: info-de@origene.com CN: techsupport@origene.cn





T (Extent of Primary

Tumor):

Not Reported

N (Lymph node

Not Reported

metastasis):

M (Distant metastasis): Not Reported

**Storage:** Store frozen tissue sections at -80°C.

Stability: All frozen tissue sections are stable for 1 year from date of purchase if stored at -80°C

without repeated freeze/thaws.

## **Product images:**



4x Image



20x Image