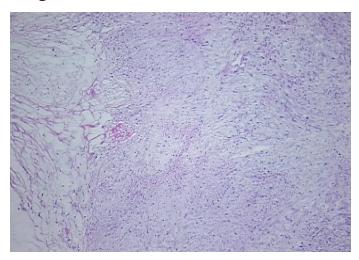

## **Product images:**

4x Image

20x Image

Site of Finding: Leg Т Appearance:

Sample Diagnosis (from Pathology Verification):

Myxofibrosarcoma of soft tissue

0% Normal: Lesional: 0% 50% Tumor:

Tumor Hypo/Acellular

Stroma:

40%

**Tumor Hypercellular** 

Stroma:

10%

0% **Necrosis:** 

**Pathology Verification** notes from H&E review:

**CASE Diagnosis (from** 

medical center path report):

Myxofibrosarcoma of soft tissue

Tumor Stroma (Hypo/Acellular): Myxoid