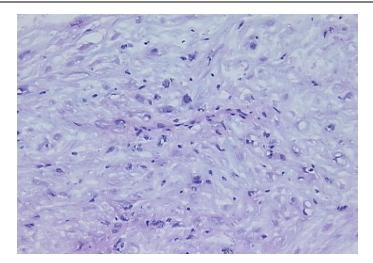

## **Product images:**

4x Image

20x Image

Site of Finding: Leg Т Appearance:

Sample Diagnosis (from Pathology Verification):

Myxofibrosarcoma of soft tissue

0% Normal: Lesional: 0% 50% Tumor:

Tumor Hypo/Acellular

Stroma:

40%

**Tumor Hypercellular** 

Stroma:

10%

0% **Necrosis:** 

**Pathology Verification** notes from H&E review:

**CASE Diagnosis (from** 

medical center path report):

Myxofibrosarcoma of soft tissue

Tumor Stroma (Hypo/Acellular): Myxoid