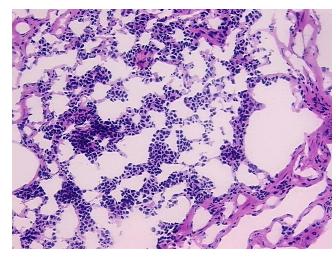

fication** notes from H&E review: lesion: 90% mucosa and 10% submucosa

**CASE Diagnosis (from** medical center path

report):

Adenocarcinoma of stomach

82 Age:

Gender: **Female** 

**Tumor Grade:** AJCC G2: Moderately differentiated



OriGene Technologies, Inc. 9620 Medical Center Drive, Ste 200

CN: techsupport@origene.cn

Rockville, MD 20850, US Phone: +1-888-267-4436 https://www.origene.com techsupport@origene.com EU: info-de@origene.com



Minimum Stage Grouping:

IV

T (Extent of Primary

Tumor):

N (Lymph node metastasis):

N1

T4

M (Distant metastasis): MX

**Storage:** Store frozen tissue sections at -80°C.

Stability: All frozen tissue sections are stable for 1 year from date of purchase if stored at -80°C

without repeated freeze/thaws.

## **Product images:**



4x Image



20x Image