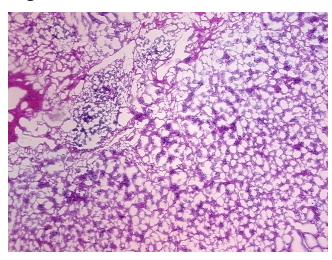

thology Verification** notes from H&E review: lesion: 90% mucosa and 10% submucosa

**CASE Diagnosis (from** medical center path

report):

Adenocarcinoma of stomach

82 Age:

Gender: **Female** 

**Tumor Grade:** AJCC G2: Moderately differentiated



OriGene Technologies, Inc. 9620 Medical Center Drive, Ste 200

CN: techsupport@origene.cn

Rockville, MD 20850, US Phone: +1-888-267-4436 https://www.origene.com techsupport@origene.com EU: info-de@origene.com



Minimum Stage Grouping:

IV

T (Extent of Primary

Tumor):

N (Lymph node metastasis):

N1

T4

M (Distant metastasis): MX

**Storage:** Store frozen tissue sections at -80°C.

Stability: All frozen tissue sections are stable for 1 year from date of purchase if stored at -80°C

without repeated freeze/thaws.

## **Product images:**



4x Image



20x Image