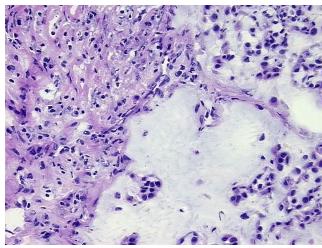

notes from H&E review:

distant metastasis of pleomorphic adenoma with atypia

Tumor of salivary gland, mixed, metastatic

**CASE Diagnosis (from** medical center path

report): 38 Age:

Gender: Female

**Tumor Grade:** Not Reported



OriGene Technologies, Inc. 9620 Medical Center Drive, Ste 200

CN: techsupport@origene.cn

Rockville, MD 20850, US Phone: +1-888-267-4436 https://www.origene.com techsupport@origene.com EU: info-de@origene.com



Minimum Stage Grouping:

IV

T (Extent of Primary

Tumor):

N (Lymph node

metastasis):

pNX

pTX

M (Distant metastasis): pM1

**Storage:** Store frozen tissue sections at -80°C.

Stability: All frozen tissue sections are stable for 1 year from date of purchase if stored at -80°C

without repeated freeze/thaws.

## **Product images:**



4x Image



20x Image