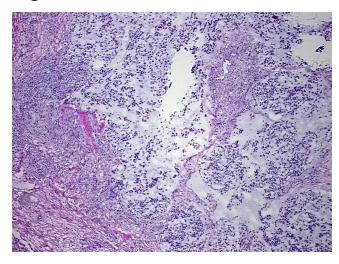

h multiple

notes from H&E review:

distant metastasis of pleomorphic adenoma with atypia

Tumor of salivary gland, mixed, metastatic

**CASE Diagnosis (from** medical center path

report): 38 Age:

Gender: Female

**Tumor Grade:** Not Reported



OriGene Technologies, Inc. 9620 Medical Center Drive, Ste 200

CN: techsupport@origene.cn

Rockville, MD 20850, US Phone: +1-888-267-4436 https://www.origene.com techsupport@origene.com EU: info-de@origene.com



Minimum Stage Grouping:

IV

T (Extent of Primary

Tumor):

N (Lymph node

metastasis):

pNX

pTX

M (Distant metastasis): pM1

**Storage:** Store frozen tissue sections at -80°C.

Stability: All frozen tissue sections are stable for 1 year from date of purchase if stored at -80°C

without repeated freeze/thaws.

## **Product images:**



4x Image



20x Image