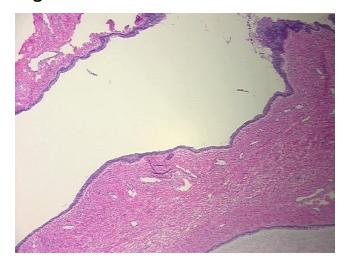

Appearance:

Sample Diagnosis (from Pathology Verification):

Cyst of cervix, nabothian

Normal: 0%
Lesional: 100%
Tumor: 0%
Tumor Hypo/Acellular 0%

Stroma:

Sti Oilia.

0%

Tumor Hypercellular Stroma:

Necrosis:

Ω06

Pathology Verification notes from H&E review:

Non Tumor Structures: 10% Glandular epithelium, 90% Fibromuscular stroma; Other

Features/Comments: Transformation Zone absent

**Age:** 46

Gender: Female

## **Product images:**

4x Image

20x Image