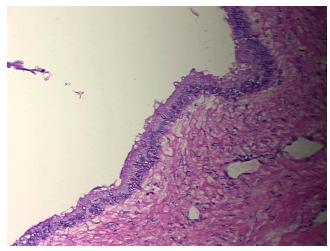

Appearance:

Sample Diagnosis (from Pathology Verification):

Cyst of cervix, nabothian

Normal: 0%
Lesional: 100%
Tumor: 0%
Tumor Hypo/Acellular 0%

Stroma:

Sti Oilia.

0%

Tumor Hypercellular Stroma:

Necrosis:

Ω06

Pathology Verification notes from H&E review:

Non Tumor Structures: 10% Glandular epithelium, 90% Fibromuscular stroma; Other

Features/Comments: Transformation Zone absent

**Age:** 46

Gender: Female

## **Product images:**

4x Image

20x Image