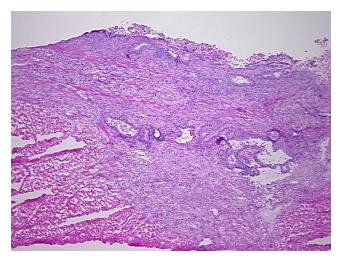

troma:

0%

Т

**Tumor Hypercellular** 

Stroma:

10%

Necrosis:

70%

CASE Diagnosis (from

medical center path

report):

Adenocarcinoma of colon, metastatic

**Age:** 53

Gender: Male

**Tumor Grade:** AICC G2: Moderately differentiated

Minimum Stage IV

**Grouping:** 



**OriGene Technologies, Inc.** 9620 Medical Center Drive, Ste 200

CN: techsupport@origene.cn

Rockville, MD 20850, US Phone: +1-888-267-4436 https://www.origene.com techsupport@origene.com EU: info-de@origene.com



T (Extent of Primary

Tumor):

NX

TX

N (Lymph node metastasis):

M (Distant metastasis): M1

**Storage:** Store frozen tissue sections at -80°C.

Stability: All frozen tissue sections are stable for 1 year from date of purchase if stored at -80°C

without repeated freeze/thaws.

## **Product images:**



4x Image



20x Image