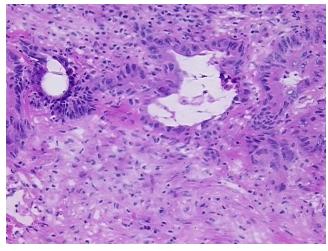

Т

**Tumor Hypercellular** 

Stroma:

10%

Necrosis:

70%

CASE Diagnosis (from

medical center path

report):

Adenocarcinoma of colon, metastatic

**Age:** 53

Gender: Male

**Tumor Grade:** AICC G2: Moderately differentiated

Minimum Stage IV

**Grouping:** 



**OriGene Technologies, Inc.** 9620 Medical Center Drive, Ste 200

CN: techsupport@origene.cn

Rockville, MD 20850, US Phone: +1-888-267-4436 https://www.origene.com techsupport@origene.com EU: info-de@origene.com



T (Extent of Primary

Tumor):

NX

TX

N (Lymph node metastasis):

M (Distant metastasis): M1

**Storage:** Store frozen tissue sections at -80°C.

Stability: All frozen tissue sections are stable for 1 year from date of purchase if stored at -80°C

without repeated freeze/thaws.

## **Product images:**



4x Image



20x Image