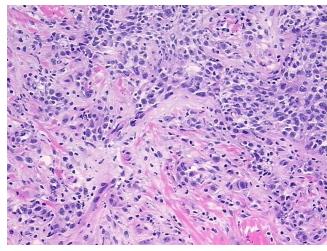

center path

report):

Adenocarcinoma, metastatic, consistent with breast primary

Tumor Stroma (Cellular): Desmoplastic reaction; Inflammation: Moderate Lymphoplasmacytic

**Age:** 45

**Gender:** Female

Tumor Grade: Not Reported



**OriGene Technologies, Inc.** 9620 Medical Center Drive, Ste 200

CN: techsupport@origene.cn

Rockville, MD 20850, US Phone: +1-888-267-4436 https://www.origene.com techsupport@origene.com EU: info-de@origene.com



Minimum Stage Grouping:

IV

T (Extent of Primary

Tumor):

N (Lymph node

NX

TX

metastasis):

M (Distant metastasis): M1

**Storage:** Store frozen tissue sections at -80°C.

Stability: All frozen tissue sections are stable for 1 year from date of purchase if stored at -80°C

without repeated freeze/thaws.

## **Product images:**



4x Image



20x Image