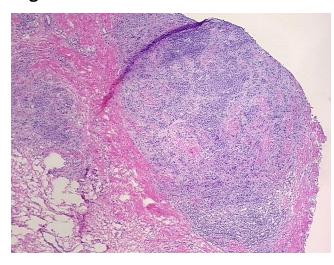

ta

medical center path

report):

Adenocarcinoma, metastatic, consistent with breast primary

Tumor Stroma (Cellular): Desmoplastic reaction; Inflammation: Moderate Lymphoplasmacytic

**Age:** 45

**Gender:** Female

Tumor Grade: Not Reported



**OriGene Technologies, Inc.** 9620 Medical Center Drive, Ste 200

CN: techsupport@origene.cn

Rockville, MD 20850, US Phone: +1-888-267-4436 https://www.origene.com techsupport@origene.com EU: info-de@origene.com



Minimum Stage Grouping:

IV

T (Extent of Primary

Tumor):

N (Lymph node

NX

TX

metastasis):

M (Distant metastasis): M1

**Storage:** Store frozen tissue sections at -80°C.

Stability: All frozen tissue sections are stable for 1 year from date of purchase if stored at -80°C

without repeated freeze/thaws.

## **Product images:**



4x Image



20x Image