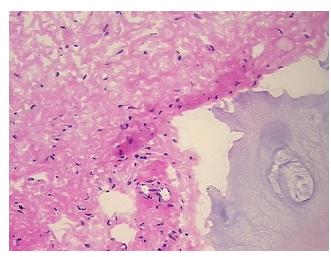

## **Product images:**

4x Image

20x Image

## **Product data:**

**Product Type: Frozen Sections Disease State:** Other Disease

**Diagnosis Category:** Arthritis Tissue: Joint

Frozen Sample ID: FR0002C566 Case ID: CU0000011436 Tissue of Origin: Joint capsule Site of Finding: Joint capsule

Appearance:

Sample Diagnosis (from Pathology Verification):

Osteoarthritis

0% Normal: Lesional: 100% 0% Tumor: Tumor Hypo/Acellular 0%

Stroma:

**Tumor Hypercellular** 

Stroma:

0%