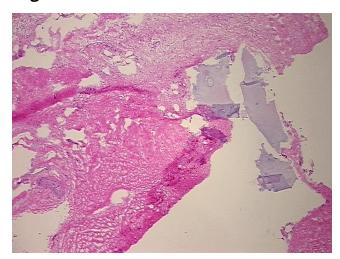

## **Product images:**

4x Image

20x Image

## **Product data:**

**Product Type: Frozen Sections Disease State:** Other Disease

**Diagnosis Category:** Arthritis Tissue: Joint

Frozen Sample ID: FR0002C566 Case ID: CU0000011436 Tissue of Origin: Joint capsule Site of Finding: Joint capsule

Appearance:

Sample Diagnosis (from Pathology Verification):

Osteoarthritis

0% Normal: Lesional: 100% 0% Tumor: Tumor Hypo/Acellular 0%

Stroma:

**Tumor Hypercellular** 

Stroma:

0%