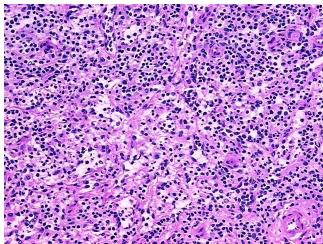

Tumor: 80%

Tumor Hypo/Acellular

Stroma:

Tumor Hypercellular 0%

Stroma:

Necrosis: 0%

**CASE Diagnosis (from** 

medical center path

report):

Lymphoma, marginal zone B-cell, splenic

Lymphoma, marginal zone B-cell, splenic

**Age:** 45

Gender: Male

Tumor Grade: Not Reported

Minimum Stage IE

Grouping:

9620 Medical Center Drive, Ste 200 Rockville, MD 20850, US Phone: +1-888-267-4436 https://www.origene.com

OriGene Technologies, Inc.

Phone: +1-888-267-4436 https://www.origene.com techsupport@origene.com EU: info-de@origene.com CN: techsupport@origene.cn





**Storage:** Store frozen tissue sections at -80°C.

Stability: All frozen tissue sections are stable for 1 year from date of purchase if stored at -80°C

without repeated freeze/thaws.

## **Product images:**



4x Image



20x Image