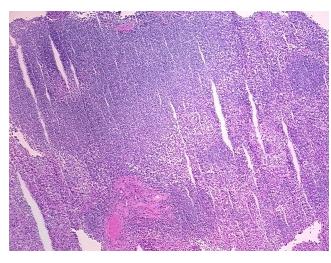

Site of Finding: Spleen

Appearance: T

Sample Diagnosis (from Lym

Pathology Verification):

Lymphoma, marginal zone B-cell, splenic

Normal: 20%

Lesional: 0%

Tumor: 80%

## **Product images:**

4x Image

20x Image