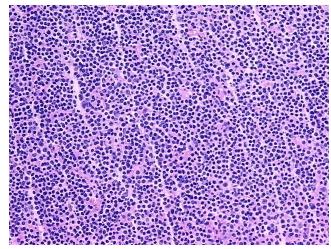

Site of Finding: Spleen

Appearance: T

Sample Diagnosis (from Lym

Pathology Verification):

Lymphoma, marginal zone B-cell, splenic

Normal: 20%

Lesional: 0%

Tumor: 80%

## **Product images:**

4x Image

20x Image