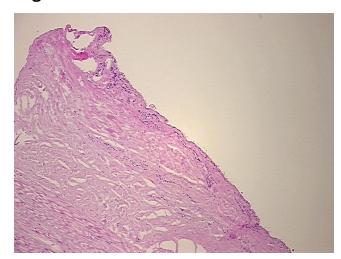

## **Product images:**

4x Image

20x Image

Appearance:

Sample Diagnosis (from Pathology Verification):

Osteoarthritis

0% Normal: Lesional: 100% 0% Tumor: Tumor Hypo/Acellular 0%

Stroma:

0%

**Tumor Hypercellular** Stroma:

0% **Necrosis:** 

**Pathology Verification** notes from H&E review: 3% synovial lining, 97% tendon with myxoid degeneration

**CASE Diagnosis (from** medical center path

report):

Osteoarthritis

64 Age: Gender: Male

Store frozen tissue sections at -80°C. Storage: