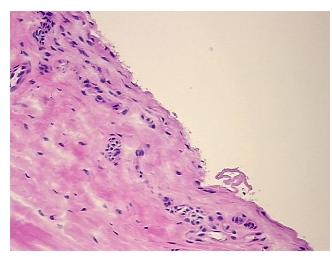

## **Product images:**

4x Image

20x Image

Appearance:

Sample Diagnosis (from Pathology Verification):

Osteoarthritis

0% Normal: Lesional: 100% 0% Tumor: Tumor Hypo/Acellular 0%

Stroma:

0%

**Tumor Hypercellular** Stroma:

0% **Necrosis:** 

**Pathology Verification** notes from H&E review: 3% synovial lining, 97% tendon with myxoid degeneration

**CASE Diagnosis (from** medical center path

report):

Osteoarthritis

64 Age: Gender: Male

Store frozen tissue sections at -80°C. Storage: