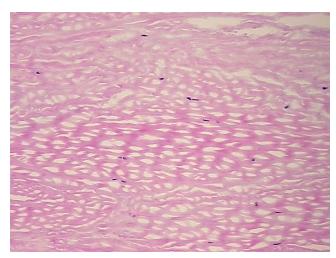

on

Appearance:

Sample Diagnosis (from Pathology Verification):

Within normal limits

Normal: 100% Lesional: 0% Tumor: 0%

Tumor Hypo/Acellular

Stroma:

0%

Tumor Hypercellular

Stroma:

0%

Necrosis: 0%

Pathology Verification

notes from H&E review:

100% tendon

CASE Diagnosis (from

medical center path

report):

Osteoarthritis

Age: 64
Gender: Male

**Storage:** Store frozen tissue sections at -80°C.

**OriGene Technologies, Inc.** 9620 Medical Center Drive, Ste 200

CN: techsupport@origene.cn

Rockville, MD 20850, US Phone: +1-888-267-4436 https://www.origene.com techsupport@origene.com EU: info-de@origene.com



Stability:

All frozen tissue sections are stable for 1 year from date of purchase if stored at -80°C without repeated freeze/thaws.

## **Product images:**



4x Image



20x Image