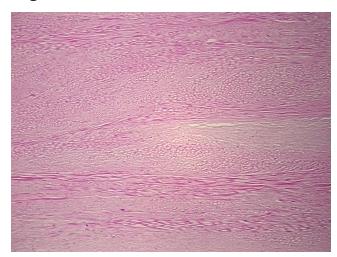

inding: Tendon

Appearance:

Sample Diagnosis (from Pathology Verification):

Within normal limits

Normal: 100% Lesional: 0% Tumor: 0%

Tumor Hypo/Acellular

Stroma:

0%

Tumor Hypercellular

Stroma:

0%

Necrosis: 0%

Pathology Verification

notes from H&E review:

100% tendon

CASE Diagnosis (from

medical center path

report):

Osteoarthritis

Age: 64
Gender: Male

**Storage:** Store frozen tissue sections at -80°C.

**OriGene Technologies, Inc.** 9620 Medical Center Drive, Ste 200

CN: techsupport@origene.cn

Rockville, MD 20850, US Phone: +1-888-267-4436 https://www.origene.com techsupport@origene.com EU: info-de@origene.com



Stability:

All frozen tissue sections are stable for 1 year from date of purchase if stored at -80°C without repeated freeze/thaws.

## **Product images:**



4x Image



20x Image