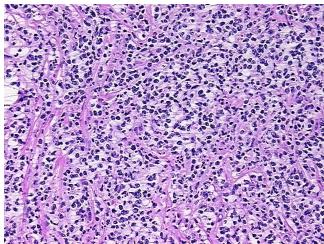

## **Product images:**

4x Image

20x Image

Site of Finding: Spleen

**Appearance:** Tumor

Sample Diagnosis (from

Pathology Verification):

Lymphoma, large B-cell, diffuse

Normal: 0% Lesional: 0%

Tumor: 20%

Tumor Hypo/Acellular

Stroma:

0%

**Tumor Hypercellular** 

Stroma:

10%

Necrosis: 70%

CASE Diagnosis (from

medical center path