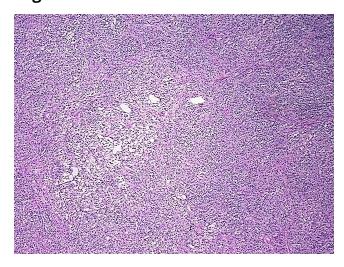

## **Product images:**

4x Image

20x Image

Site of Finding: Spleen

**Appearance:** Tumor

Sample Diagnosis (from

Pathology Verification):

Lymphoma, large B-cell, diffuse

Normal: 0% Lesional: 0%

Tumor: 20%

Tumor Hypo/Acellular

Stroma:

0%

**Tumor Hypercellular** 

Stroma:

10%

Necrosis: 70%

CASE Diagnosis (from

medical center path