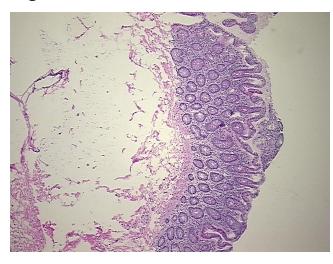

n** notes from H&E review:

**CASE Diagnosis (from** medical center path

report):

78 Age:

Gender: **Female** 

**Tumor Grade:** AJCC G3: Poorly differentiated

0%

Adenocarcinoma of colon

OriGene Technologies, Inc.

9620 Medical Center Drive, Ste 200 Rockville, MD 20850, US Phone: +1-888-267-4436 https://www.origene.com techsupport@origene.com EU: info-de@origene.com CN: techsupport@origene.cn



Non Tumor Structures: 10% Mucosa, 20% Submucosa, 70% Muscle

Minimum Stage Grouping:

IIIB

T (Extent of Primary

Tumor):

N (Lymph node

N1

T3

metastasis):

MX

M (Distant metastasis): Storage:

Store frozen tissue sections at -80°C.

Stability: All frozen tissue sections are stable for 1 year from date of purchase if stored at -80°C

without repeated freeze/thaws.

## **Product images:**



4x Image



20x Image