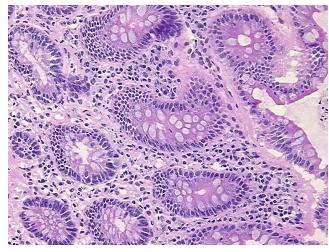

om H&E review:

**CASE Diagnosis (from** medical center path

report):

78 Age:

Gender: **Female** 

**Tumor Grade:** AJCC G3: Poorly differentiated

0%

Adenocarcinoma of colon

OriGene Technologies, Inc.

9620 Medical Center Drive, Ste 200 Rockville, MD 20850, US Phone: +1-888-267-4436 https://www.origene.com techsupport@origene.com EU: info-de@origene.com CN: techsupport@origene.cn



Non Tumor Structures: 10% Mucosa, 20% Submucosa, 70% Muscle

Minimum Stage Grouping:

IIIB

T (Extent of Primary

Tumor):

N (Lymph node

N1

T3

metastasis):

MX

M (Distant metastasis): Storage:

Store frozen tissue sections at -80°C.

Stability: All frozen tissue sections are stable for 1 year from date of purchase if stored at -80°C

without repeated freeze/thaws.

## **Product images:**



4x Image



20x Image