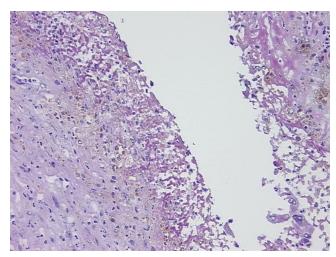

Endometriosis

Normal: 10% Lesional: 75%

Tumor: 0%

Tumor Hypo/Acellular

Stroma:

0%

**Tumor Hypercellular** 

Stroma:

0%

Necrosis: 15%

Pathology Verification

notes from H&E review:

CASE Diagnosis (from medical center path

report):

**Endometriosis** 

**Age:** 28

**Gender:** Female

**Storage:** Store frozen tissue sections at -80°C.



**OriGene Technologies, Inc.** 9620 Medical Center Drive, Ste 200

CN: techsupport@origene.cn

Rockville, MD 20850, US Phone: +1-888-267-4436 https://www.origene.com techsupport@origene.com EU: info-de@origene.com

Non Tumor Structures: 10% Ovarian stroma, 90% Hilar vessels



Stability:

All frozen tissue sections are stable for 1 year from date of purchase if stored at -80°C without repeated freeze/thaws.

## **Product images:**



4x Image



20x Image