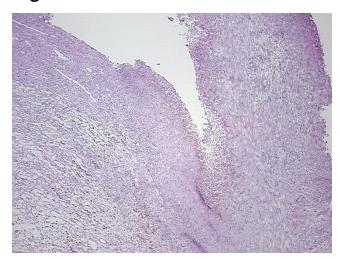

rification):

Endometriosis

Normal: 10% Lesional: 75%

Tumor: 0%

Tumor Hypo/Acellular

Stroma:

0%

**Tumor Hypercellular** 

Stroma:

0%

Necrosis: 15%

Pathology Verification

notes from H&E review:

CASE Diagnosis (from medical center path

report):

**Endometriosis** 

**Age:** 28

**Gender:** Female

**Storage:** Store frozen tissue sections at -80°C.



**OriGene Technologies, Inc.** 9620 Medical Center Drive, Ste 200

CN: techsupport@origene.cn

Rockville, MD 20850, US Phone: +1-888-267-4436 https://www.origene.com techsupport@origene.com EU: info-de@origene.com

Non Tumor Structures: 10% Ovarian stroma, 90% Hilar vessels



Stability:

All frozen tissue sections are stable for 1 year from date of purchase if stored at -80°C without repeated freeze/thaws.

## **Product images:**



4x Image



20x Image