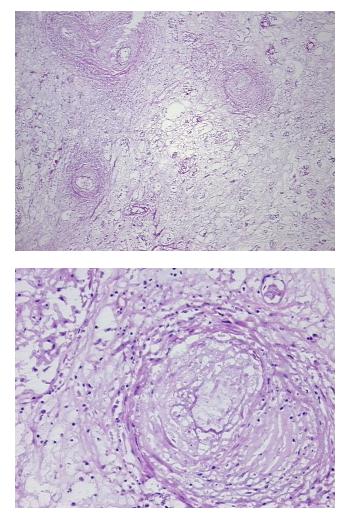

| Product Type:                                           | Frozen Sections                                                                                                                                                                                         |
|---------------------------------------------------------|---------------------------------------------------------------------------------------------------------------------------------------------------------------------------------------------------------|
| Disease State:                                          | Other Disease                                                                                                                                                                                           |
| Diagnosis Category:                                     | Infarction                                                                                                                                                                                              |
| Tissue:                                                 | Kidney                                                                                                                                                                                                  |
| Frozen Sample ID:                                       | FR00034B90                                                                                                                                                                                              |
| Case ID:                                                | CU0000011186                                                                                                                                                                                            |
| Tissue of Origin:                                       | Kidney                                                                                                                                                                                                  |
| Site of Finding:                                        | Kidney                                                                                                                                                                                                  |
| Appearance:                                             | L                                                                                                                                                                                                       |
| Sample Diagnosis (from<br>Pathology Verification):      | Infarction of kidney                                                                                                                                                                                    |
| Normal:                                                 | 0%                                                                                                                                                                                                      |
| Lesional:                                               | 100%                                                                                                                                                                                                    |
| Tumor:                                                  | 0%                                                                                                                                                                                                      |
| Tumor Hypo/Acellular<br>Stroma:                         | 0%                                                                                                                                                                                                      |
| Tumor Hypercellular<br>Stroma:                          | 0%                                                                                                                                                                                                      |
| Necrosis:                                               | 0%                                                                                                                                                                                                      |
| Pathology Verification<br>notes from H&E review:        | Non Tumor Structures: 100% No normal architecture; Other Features/Comments: The complete renal allograft shows hemorrhagic renal infarction. Vessels do not show clear cut thrombi but appear congested |
| CASE Diagnosis (from<br>medical center path<br>report): | Infarction of kidney                                                                                                                                                                                    |
| Age:                                                    | 28                                                                                                                                                                                                      |
| Gender:                                                 | Female                                                                                                                                                                                                  |
|                                                         |                                                                                                                                                                                                         |

## **Product images:**

4x Image

20x Image

This product is to be used for laboratory only. Not for diagnostic or therapeutic use. ©2022 OriGene Technologies, Inc., 9620 Medical Center Drive, Ste 200, Rockville, MD 20850, US